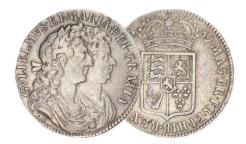

#### **HALFCROWNS**

57. 1685 James II. First laur and dr. bust.
PRIMO. S3408. GF (<u>illus</u>) £250.00

58. 1689 William & Mary. First busts.
First crowned shield. PRIMO.
Crown with caul and interior frosted,
with pearls. S3434. GVF
(illustrated) £425.00