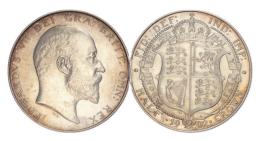

73. 1902 Edward VII Matt Proof. S3980.
Virtually As Struck, lightly toned
(illustrated) £225.00

74. 1904 S3980. A/Unc, extremely rare (illustrated) £1,250.00

75. 1906 Edward VII. S3980. Near EF (<u>illustrated</u>) £195.00

76. 1906 Edward VII. S3980.

Almost BU, lightly toned. £525.00

77. 1910 Edward VII. S3980. EF, lustrous (<u>illustrated</u>) £225.00

78. 1911 S4011. Almost BU (<u>illus</u>) £195.00

79. 1913 S4011. GEF/Almost BU
(illustrated) £225.00