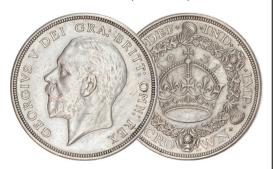

38. 1896 LX. S3937. GEF, lightly brushed. (illustrated) £125.00

39. 1897 LXI. S3937. GEF, toned. (illustrated)

£225.00

40. 1900 LXIV. S3937. EF, obverse cleaned. (illustrated) £95.00

41. 1927 Proof Wreath Crown. S4036.
Almost FDC £295.00

42. 1928 Wreath. S4036. EF, light scratches on face. (illustrated) £150.00

43. 1931 Wreath. S4036. EF, some light scratches. (illustrated) £175.00

44. 1933 Wreath. S4036. EF or better (illustrated) £325.00