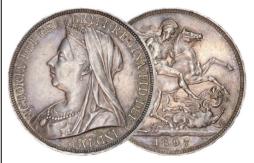

34. 1893 LVI. S3937. Near EF, some minor marks £125.00

35. 1893 LVI. S3937. GEF, lustrous. (illustrated) £225.00

36. 1893 LVI. S3937. ESC 2593 (303).
 A/Unc
 £295.00

 37. 1895 LIX. S3937. EF (illustrated)
 £225.00