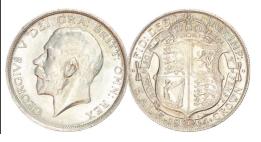

£695.00

69. 1842 S3888. ESC 675. Bull 2717.
Almost BU, lustrous
(illustrated) £1,250.00



70. 1887 JH. S3924. GEF, some minor marks £50.00
 71. 1899 S3938. Almost BU, light golden tone. (illustrated) £175.00



72. 1901 S3938. About Unc, toned. (illustrated) £145.00



73. 1902 Edward VII Matt Proof. S3980.
Virtually As Struck, lightly toned
(illustrated) £225.00



74. 1904 S3980. A/Unc, extremely rare (illustrated) £1,250.00



75. 1906 Edward VII. S3980. Near EF (<u>illustrated</u>) £195.00



76. 1906 Edward VII. S3980.

Almost BU, lightly toned. £525.00

77. 1910 Edward VII. S3980. EF, lustrous (<u>illustrated</u>) £225.00



78. 1911 S4011. Almost BU (<u>illus</u>) £195.00



79. 1913 S4011. GEF/Almost BU
(illustrated) £225.00



80. 1914 S4011. GEF/Almost BU
(illustrated) £65.00



81. 1915 S4011. Choice Virtually BU (illustrated)

£80.00



82. 1916 S4011. EF/GEF (illustrated) £40.00



83. 1917 S4011. GEF/Almost BU (illus) £75.00



84. 1918 S4011. Near EF (illustrated) £30.00



85. 1919 S4011. Almost BU (illus) £115.00



86. 1923 S4021A. GEF/Almost BU (illus)£60.00



87. 1924 S4021A. Almost BU (illus) £135.00



88. 1925 S4021A. VF (illustrated) £75.00



89. 1927 Proof. S4037. As Struck, light tone.

£140.00

90. 1927 Proof, S4037, Superb As Struck

£175.00

91. 1928 S4037. GEF £22.00 92. 1929 S4037, GEF £25.00

93. 1930 S4037. Near EF (illustrated) £225.00



94. 1932 S4037, Almost BU f70.00 95. 1933 S4037. Almost BU (illus) £60.00



96. 1933 S4037. Choice Virtually BU £70.00 97. 1934 S4037. Almost BU, lightly toned. (illustrated) £175.00



98. 1935 S4037