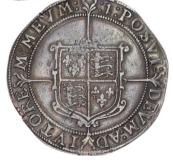

## **HAMMERED SILVER**

10. 1601 Elizabeth I Crown. S2582. mm 1.

GVF, toned (<u>illustrated</u>) £5,950.00