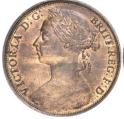

#### **PENNIES**

331. 1797 Cartwheel Penny. BMC 1132. S3777.
 10 leaves. GEF with hints of lustre on both sides. Some toning on portrait.
 (illustrated) £245.00

- 332. 1797 Copper Proof Penny. BMC 1123. As Struck, delightful light blue/orange toning. Very scarce £895.00
- 333. 1797 Bronzed Proof. BMC 1122. As Struck, exquisite blue, purple, gold toning. Very Scarce £895.00
- 334. 1797 Bronzed Proof. BMC 1118.
  Virtually As Struck, pleasing and very scarce £795.00
- 335. 1806 No Incuse Hair Curl. BMC 1343. S3780. A/Unc with hints of lustre £165.00
- 336. 1806 Incuse Hair Curl. BMC 1342. S3780.

  GEF, a few scratches in the fields
  £125.00
- 337. 1807 George III. BMC 1344. S3780. About EF £85.00
- 338. 1841 No Colon after REG. BMC 1484. S3948. EF, slight edge bruise at 11pm on obverse. £60.00
- 339. 1841 No Colon after REG. BMC 1484.