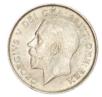

76. 1906 Edward VII. S3980.

Almost BU, lightly toned. £525.00

77. 1910 Edward VII. S3980. EF, lustrous (<u>illustrated</u>) £225.00

78. 1911 S4011. Almost BU (<u>illus</u>) £195.00

79. 1913 S4011. GEF/Almost BU
(illustrated) £225.00