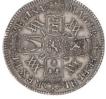

25. 1703 VIGO Queen Anne Crown.
TERTIO Edge. S3576, Bull 1340,
ESC 99. GVF, lightly toned.
(illustrated) £2,750.00

26. 1707E Queen Anne. E below bust.
Second dr. bust. SEXTO. S3600.
ESC 1351. Near VF/VF
(illustrated) £550.00