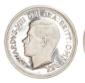

45. 1937 Edward VIII. Pattern by Maklouf.
Frosted Silver Proof.
Virtually FDC (illustrated) £40.00

46. 1937 Proof. S4079. Practically FDC (illustrated) £80.00

47. 1953 S4136. BU £8.00 48. 1953 Proof. S4136. Practically FDC (illustrated) £80.00