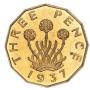

443. 1806 George III Bronzed Proof. BMC 1363.

Pleasing As Struck, some original
colour £450.00

444. 1826 Reverse A. BMC 1433. S3824.

A/Unc with hints of lustre
(illustrated) £150.00

445. 1827 Near EF £90.00
446. 1827 GEF or better £125.00
447. 1841 BMC 1524. S3949.