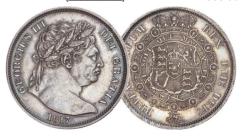

63. 1817 George III. Small Head. S3789.
ESC 618. EF, couple of digs in
obverse field. (illustrated) £175.00

64. 1817 George III. Large Head. S3788.
ESC 616. Almost BU, toned
(illustrated) £550.00

65. 1820 George IIII. S3807. ESC 628. EF, some marks (illustrated) £225.00