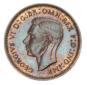

|
| 517. |      | BU Full Lustre, lightly toning. | £3.00 |

| 518. | 1942 | BU Full Lustre, very lightly toning. |        |  |
|------|------|--------------------------------------|--------|--|
|      |      |                                      | £3.50  |  |
| 519. |      | BU Full Lustre                       | £5.00  |  |
| 520. | 1941 | BMC 2465. S4116.                     |        |  |
|      |      | BU Full Lustre, lightly toning       | £8.00  |  |
| 521. | 1939 | BMC 2461. S4116.                     |        |  |
|      |      | Unc lustre/Unc good lustre           | £3.00  |  |
| 522. | 1937 | Bronze Proof. BMC 2457. F629         | €.     |  |
|      |      | S4116. Virtually FDC, toned          |        |  |
|      |      | (illustrated)                        | £15.00 |  |





| 523. | 1936 | Unc lustre                     | £2.00  |
|------|------|--------------------------------|--------|
| 524. |      | BMC 2363. S4061.               |        |
|      |      | Unc lustre/Unc good lustre     | £2.50  |
| 525. |      | Unc good lustre                | £3.00  |
| 526. | 1932 | BMC 2350. S4061. Unc lustre    | £5.00  |
| 527. | 1924 | BMC 2336. S4060.               |        |
|      |      | Unc good lustre                | £20.00 |
| 528. | 1921 | BMC 2333. S4060.               |        |
|      |      | BU Almost Full Lustre          | £25.00 |
| 529. | 1917 | BMC 2329. S4059.               |        |
|      |      | Black Virtually BU             | £6.50  |
| 530. | 1917 | BMC 2329. S4059. Black BU      |        |
|      |      | (Spink 2024 Cat value BU £