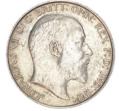

73. 1902 Edward VII Matt Proof. S3980.
Virtually As Struck, lightly toned
(illustrated) £225.00

74. 1904 S3980. A/Unc, extremely rare (illustrated) £1,250.00

75. 1906 Edward VII. S3980. Near EF (<u>illustrated</u>) £195.00

76. 1906 Edward VII. S3980.

Almost BU, lightly toned. £525.00

77. 1910 Edward VII. S3980. EF, lustrous (<u>illustrated</u>) £225.00

78. 1911 S4011. Almost BU (<u>illus</u>) £195.00

79. 1913 S4011. GEF/Almost BU
(illustrated) £225.00