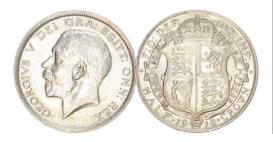

321. 1911 George V Maundy Set. S4016.
Almost FDC, exquisite blue toning.
(illustrated) £175.00

322. 1935 George V Maundy Set. S4043.
Almost FDC (illustrated) £165.00

323. 1937 George VI Maundy Set. Proof. S4086. FDC (illustrated) £175.00