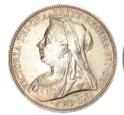

## **HAMMERED SILVER**

10. 1601 Elizabeth I Crown. S2582. mm 1.

GVF, toned (<u>illustrated</u>) £5,950.00