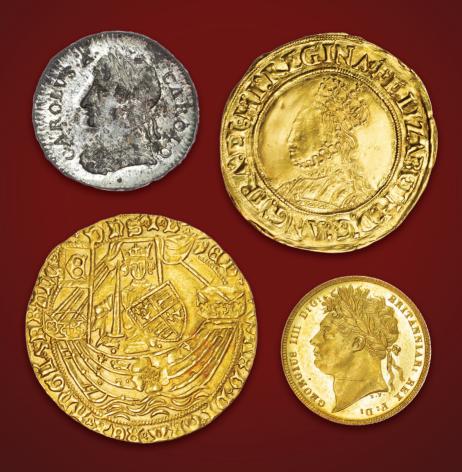

#### HAMMERED GOLD

James I Unite. Second Coinage, 1604-19.
 Fifth bust. S2620. N2085.
 mm Cinquefoil (1613-1615).
 GVF, small striking flaw on obverse.
 (illustrated) £2,950.00

2. Charles I Unite.

Tower, Under the King (1625-42). Group C, third bust, shorter with heavier armour. Reverse Oval shield with CR at sides. Class 11a. Mm Plume (1630-1). Bust 3a. 9.08g. S2690. Brooker 67-68. N2150. Some die flaws otherwise GVF - Near EF (illustrated) £4,950.00

3. Edward IV Ryal or Rose Noble.

N1549. S1951. First Reign, 1461-70. Light Coinage, 1464-70. Small trefoils in spandrels. Mm Crown on reverse only (1466-7). EF or better, a well struck example, ever so light reddish tone.

(<u>illustrated</u>) £7,950.00

4. Elizabeth I Gold Half Pound.
First Issue. 5.55g. S2520. N1982.
Mintmark Cross Crosslet (1560-61).
Near EF, slightly weak on portrait.
(illustrated) £7,750.00

 James I Half Laurel. Third Coinage, 1619-25. mm Trefoil 1624. S2641A. N2117. Bold GVF, some parts nearer to EF (illustrated) £2,750.00

# **SOVEREIGNS**

 1821 George IV Sovereign. Laur. Head. S3800. Choice Virtually Uncirculated, fields prooflike.

(illustrated)

£2,950.00