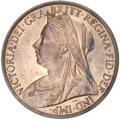

34. 1893 LVI. S3937. Near EF, some minor marks £125.00

35. 1893 LVI. S3937. GEF, lustrous. (illustrated) £225.00

36. 1893 LVI. S3937. ESC 2593 (303).
 A/Unc
 £295.00

 37. 1895 LIX. S3937. EF (illustrated)
 £225.00

38. 1896 LX. S3937. GEF, lightly brushed. (illustrated) £125.00

39. 1897 LXI. S3937. GEF, toned. (illustrated)

£225.00

40. 1900 LXIV. S3937. EF, obverse cleaned. (illustrated) £95.00

41. 1927 Proof Wreath Crown. S4036.
Almost FDC £295.00