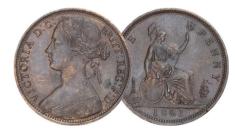

4 O.T. BMC 1507, S3948, Far Colon. A/Unc with hints of lustre Wrongly Encapsulated as Plain Trident in an old NGC holder as MS61 BN (576770-005) £125.00 (illustrated)



347. 1854 O.T. BMC 1507. S3948. Far Colon. Choice Unc traces of lustre both sides. £165.00 1854 P.T. BMC 1506, S3948, Near Colon. 348. Choice Unc toned. £160.00 349. 1854/3 4 over 3 in date. Plain Trident. BMC 1505. S3948. GF £125.00 350. 1858 O.T. No WW. BMC 1518, S3948. Unc. toned. (illustrated) £150.00



1858 O.T. No WW. F struck over B in DEF. GVF £150.00

1858/7 Near EF 352. £80.00

353. 1858/7 BMC 1516. S3948.

> Almost Unc with lustre, one or two toning spots on obverse. £165.00

354. 1860 TB. BMC 1629 F10. Dies 2+D. S3954. BU Full Lustre, lightly streaky tone. £200.00

355. 1861 S3954. GEF, toned. (illus) £85.00



356. 1864 Crosslet 4. BMC 1663. F48 Dies 6+G. £15.00

357. 1873 BMC 1689. F64. Dies 6+G. S3954. Gouby BP1873A J+G. Uncirculated with good lustre on both sides. (illustrated) £250.00



358. 1874H BMC 1696. F71. Dies 7+G. S3955.

A/Unc with traces of lustre
(illustrated) £150.00





359. 1875 BMC 1703. F82. Dies 8+J. S3954.
A/Unc with lustre on both sides.
(illustrated) £125.00





360. 1876H BMC 1708. F89. Dies 8+K. S3955. A/Unc hints of lustre (**illus**) £150.00





361. 1876H BMC 1708. F89. Dies 8+K. S3955.

A/Unc with traces of lustre on both sides. £150.00

362. 1877 BMC 1709. F91. Dies 8+J. S3954.
Unc traces of lustre £150.00

363. 1884 BMC 1733. F119. Dies 12+N. S3954.
BU Full Lustre, toning on the obverse.
(illustrated) £150.00





364. 1888 BMC 1740. F126. Dies 12+N. Gouby A