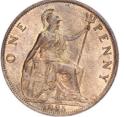

#### **PENNIES**

331. 1797 Cartwheel Penny. BMC 1132. S3777.
 10 leaves. GEF with hints of lustre on both sides. Some toning on portrait.
 (illustrated) £245.00

- 332. 1797 Copper Proof Penny. BMC 1123. As Struck, delightful light blue/orange toning. Very scarce £895.00
- 333. 1797 Bronzed Proof. BMC 1122. As Struck, exquisite blue, purple, gold toning. Very Scarce £895.00
- 334. 1797 Bronzed Proof. BMC 1118.
  Virtually As Struck, pleasing and very scarce £795.00
- 335. 1806 No Incuse Hair Curl. BMC 1343. S3780. A/Unc with hints of lustre £165.00
- 336. 1806 Incuse Hair Curl. BMC 1342. S3780.

  GEF, a few scratches in the fields
  £125.00
- 337. 1807 George III. BMC 1344. S3780. About EF £85.00
- 338. 1841 No Colon after REG. BMC 1484. S3948. EF, slight edge bruise at 11pm on obverse. £60.00
- 339. 1841 No Colon after REG. BMC 1484.