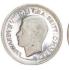

45. 1937 Edward VIII. Pattern by Maklouf.
Frosted Silver Proof.
Virtually FDC (illustrated) £40.00

46. 1937 Proof. S4079. Practically FDC (illustrated) £80.00

47. 1953 S4136. BU £8.00 48. 1953 Proof. S4136. Practically FDC (illustrated) £80.00

96. 1933 S4037. Choice Virtually BU £70.00 97. 1934 S4037. Almost BU, lightly toned. (illustrated) £175.00

98. 1935 S4037. Almost BU £30.00 99. 1937 Edward VIII. Pattern by Maklouf. Frosted Silver Proof. Virtually FDC. (illustrated) £40.00

180. 1935 S4039. Virtually BU £45.00
 181. 1937 Edward VIII. Pattern by Maklouf.
 Frosted Silver Proof. FDC.
 (illustrated) £35.00

PHONE TO SERVICE TO SE

182. 1937E Proof. S4082. FDC (illus) £35.00

183. 1937S Proof. S4083. FDC (illus) £35.00

 240.
 1937
 Edward VIII. Pattern by Maklouf.

Silver Frosted Proof.
Superb FDC. (illustrated)

£30.00

 241. 1937 Proof. S4084. Superb As Struck, attractive tone. £25.00
 242. 1937 Proof. S4084. Superb As Struck£25.00