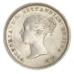

## **HAMMERED SILVER**

10. 1601 Elizabeth I Crown. S2582. mm 1.

GVF, toned (<u>illustrated</u>) £5,950.00