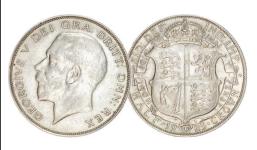

## **HAMMERED SILVER**

10. 1601 Elizabeth I Crown. S2582. mm 1.

GVF, toned (<u>illustrated</u>) £5,950.00

#### HAMMERED SILVER (CONTINUED)

11. James I Crown. Third Coinage, 1619-25.
S2665. Plume over Shield.
mm Lis 1623-4. King on horseback
with grass ground line.
Bold GVF, some parts better, small
flan crack from strike.
(illustrated) £4.950.00