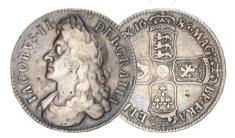

#### HAMMERED SILVER (CONTINUED)

11. James I Crown. Third Coinage, 1619-25.
S2665. Plume over Shield.
mm Lis 1623-4. King on horseback
with grass ground line.
Bold GVF, some parts better, small
flan crack from strike.
(illustrated) £4.950.00