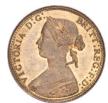

## **HAMMERED SILVER**

10. 1601 Elizabeth I Crown. S2582. mm 1.

GVF, toned (<u>illustrated</u>) £5,950.00