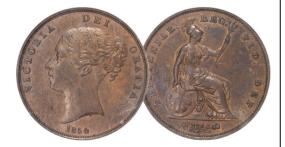

No Colon after REG. BMC 1484. S3948. EF, slight edge bruise at 11pm on obverse. £60.00
- 339. 1841 No Colon after REG. BMC 1484.

  A/Unc traces of lustre £150.00
- 340. 1848 BMC 1496. \$3948.

  GEF with a hint of lustre on both sides.

  Encapsulated by PCGS as AU58
  (202361.58/03847488)
  (illustrated) £195.00



341. 1848 BMC 1496, \$3948.

About Uncirculated with traces of lustre and glossy prooflike fields. (illustrated)

£225.00



342. 1853 P.T. About EF, some edge nicks, £75.00 rare 343. 1853 O.T. Close Colon. EF £80.00 344. -- . -- . Unc traces of lustre £175.00 345. -- . -- . Choice Uncirculated f175.00 346. 1854 O.T. BMC 1507, S3948, Far Colon. A/Unc with hints of lustre Wrongly Encapsulated as Plain Trident in an old NGC holder as MS61 BN (576770-005) £125.00 (illustrated)



347. 1854 O.T. BMC 1507. S3948. Far Colon. Choice Unc traces of lustre both sides. £165.00 1854 P.T. BMC 1506, S3948, Near Colon. 348. Choice Unc toned. £160.00 349. 1854/3 4 over 3 in date. Plain Trident. BMC 1505. S3948. GF £125.00 350. 1858 O.T. No WW. BMC 1518, S3948. Unc. toned. (illustrated) £150.00



1858 O.T. No WW. F struck over B in DEF. GVF £150.00

1858/7 Near EF 352. £80.00

353. 1858/7 BMC 1516. S3948.

> Almost Unc with lustre, one or two toning spots on obverse. £165.00

354. 1860 TB. BMC 1629 F10. Dies 2+D. S3954. BU Full Lustre, lightly streaky tone. £200.00

355. 1861 S3954. GEF, toned. (illus) £85.00



356. 1864 Crosslet 4. BMC 1663. F48 Dies 6+G. £15.00

357. 1873 BMC 1689. F64. Dies 6+G. S3954. Gouby BP1873A J+G. Uncirculated with good lustre on both sides. (illus