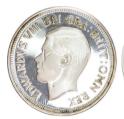

45. 1937 Edward VIII. Pattern by Maklouf.
Frosted Silver Proof.
Virtually FDC (illustrated) £40.00

46. 1937 Proof. S4079. Practically FDC (illustrated) £80.00

47. 1953 S4136. BU £8.00 48. 1953 Proof. S4136. Practically FDC (illustrated) £80.00

96. 1933 S4037. Choice Virtually BU £70.00 97. 1934 S4037. Almost BU, lightly toned. (illustrated) £175.00

98. 1935 S4037. Almost BU £30.00 99. 1937 Edward VIII. Pattern by Maklouf. Frosted Silver Proof. Virtually FDC. (illustrated) £40.00