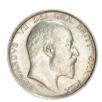

73. 1902 Edward VII Matt Proof. S3980.
Virtually As Struck, lightly toned
(illustrated) £225.00

74. 1904 S3980. A/Unc, extremely rare (illustrated) £1,250.00

75. 1906 Edward VII. S3980. Near EF (<u>illustrated</u>) £195.00