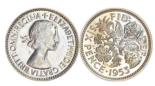

142. 1953 Proof. S4138. FDC, lightly toning from the box on obverse.

(illustrated) £30.00

143. 1953 Proof. S4138. FDC (illus) £40.00

| 144. | 1965 | Virtually BU | £1.50 |
|------|------|--------------|-------|
| 145. | 1965 | BU           | £3.00 |
| 146. | 1966 | BU           | £3.00 |
| 147. | 1967 | BU           | £1.25 |