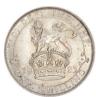

#### HAMMERED SILVER (CONTINUED)

11. James I Crown. Third Coinage, 1619-25.
S2665. Plume over Shield.
mm Lis 1623-4. King on horseback
with grass ground line.
Bold GVF, some parts better, small
flan crack from strike.
(illustrated) £4.950.00