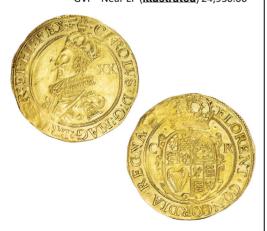

(<u>illustrated</u>) £7,950.00

4. Elizabeth I Gold Half Pound.
First Issue. 5.55g. S2520. N1982.
Mintmark Cross Crosslet (1560-61).
Near EF, slightly weak on portrait.
(illustrated) £7,750.00

 James I Half Laurel. Third Coinage, 1619-25. mm Trefoil 1624. S2641A. N2117. Bold GVF, some parts nearer to EF (illustrated) £2,750.00