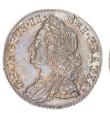

## **HAMMERED SILVER**

10. 1601 Elizabeth I Crown. S2582. mm 1.

GVF, toned (<u>illustrated</u>) £5,950.00