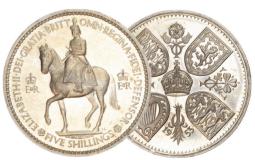

ESC 2593 (303).
 A/Unc
 £295.00

 37. 1895 LIX. S3937. EF (illustrated)
 £225.00



38. 1896 LX. S3937. GEF, lightly brushed. (illustrated) £125.00



39. 1897 LXI. S3937. GEF, toned. (illustrated)

£225.00



40. 1900 LXIV. S3937. EF, obverse cleaned. (illustrated) £95.00



41. 1927 Proof Wreath Crown. S4036.
Almost FDC £295.00

42. 1928 Wreath. S4036. EF, light scratches on face. (illustrated) £150.00



43. 1931 Wreath. S4036. EF, some light scratches. (illustrated) £175.00



44. 1933 Wreath. S4036. EF or better (illustrated) £325.00



45. 1937 Edward VIII. Pattern by Maklouf.
Frosted Silver Proof.
Virtually FDC (illustrated) £40.00



46. 1937 Proof. S4079. Practically FDC (illustrated) £80.00



47. 1953 S4136. BU £8.00 48. 1953 Proof. S4136. Practically FDC (illustrated) £80.00



49. 1953 Proof. S4136. Practically FDC (illustrated) £80.00



| Superb As Struck £ | 150.00  |
|--------------------|---------|
| Superb AS Struck I | .130.00 |
| 51. 1965 BU        | £2.50   |
| 52. 1972 BU        | £1.50   |
| 53. 1977 BU        | £1.50   |
| 54. 1981 BU        | £2.00   |

# **DOUBLE FLORINS**

55. 1887 Arabic 1. S3923.
Virtually BU, prooflike fields
(illustrated) £145.00



56. 1888 S3923. Virtually BU, underlying brilliance. (illustrated) £225.00



#### **HALFCROWNS**

57. 1685 James II. First laur and dr. bust.
PRIMO. S3408. GF (<u>illus</u>) £250.00



58. 1689 William & Mary. First busts.
First crowned shield. PRIMO.
Crown with caul and interior frosted,
with pearls. S3434. GVF
(illustrated) £425.00



59. 1698 William III. First dr. bust.

Modified large shiel