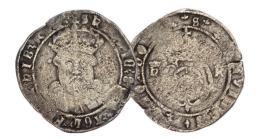

12. Henry VIII Testoon. Third Coinage, 1544-7. S2367. Southwark Mint. mm S. HENRIC 8. Reverse CIVITAS LONDON. Good Fine, pleasing portrait and problem free. (illustrated) £1,850.00

13. Henry VI (1422-61) Groat.
Annulet Issue, 1422-30. Calais mint.
Annulets at neck. S1836. N1427.