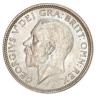

153. 1817 George III. Laur head. S3790. Near EF, toned (<u>illustrated</u>) £50.00

154. 1826 George IV. S3812. GEF, light tone. (illustrated) £150.00

155. 1834 William IIII. S3835.

EF or better (<u>illustrated</u>) £225.00