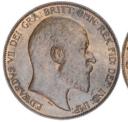

73. 1902 Edward VII Matt Proof. S3980.
Virtually As Struck, lightly toned
(illustrated) £225.00

74. 1904 S3980. A/Unc, extremely rare (illustrated) £1,250.00

75. 1906 Edward VII. S3980. Near EF (<u>illustrated</u>) £195.00

76. 1906 Edward VII. S3980.

Almost BU, lightly toned. £525.00

77. 1910 Edward VII. S3980. EF, lustrous (<u>illustrated</u>) £225.00

78. 1911 S4011. Almost BU (<u>illus</u>) £195.00

79. 1913 S4011. GEF/Almost BU
(illustrated) £225.00