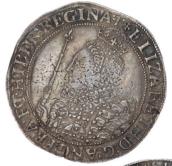

## **HAMMERED SILVER**

10. 1601 Elizabeth I Crown. S2582. mm 1.

GVF, toned (<u>illustrated</u>) £5,950.00