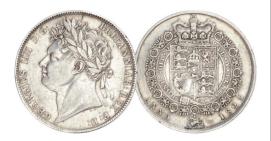

28. 1818 LVIII. George III. Laur. head. S3787.

GEF attractively toned, two digs to right of bust and one or two marks on the reverse. (illustrated) £450.00

29. 1819 LIX. S3787. Near EF £350.00
 30. 1821 Secundo. George IV. Laur. head.
 S3805. ESC 2310 (246). GVF (illustrated) £175.00