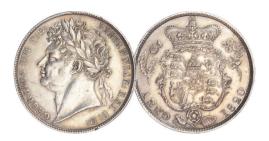

# **SOVEREIGNS**

 1821 George IV Sovereign. Laur. Head. S3800. Choice Virtually Uncirculated, fields prooflike.

(illustrated)

£2,950.00