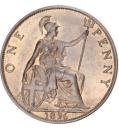

#### **PENNIES**

331. 1797 Cartwheel Penny. BMC 1132. S3777.
 10 leaves. GEF with hints of lustre on both sides. Some toning on portrait.
 (illustrated) £245.00

- 332. 1797 Copper Proof Penny. BMC 1123. As Struck, delightful light blue/orange toning. Very scarce £895.00
- 333. 1797 Bronzed Proof. BMC 1122. As Struck, exquisite blue, purple, gold toning. Very Scarce £895.00
- 334. 1797 Bronzed Proof. BMC 1118.
  Virtually As Struck, pleasing and very scarce £795.00
- 335. 1806 No Incuse Hair Curl. BMC 1343. S3780. A/Unc with hints of lustre £165.00
- 336. 1806 Incuse Hair Curl. BMC 1342. S3780.

  GEF, a few scratches in the fields
  £125.00
- 337. 1807 George III. BMC 1344. S3780. About EF £85.00
- 338. 1841 No Colon after REG. BMC 1484. S3948. EF, slight edge bruise at 11pm on obverse. £60.00
- 339. 1841 No Colon after REG. BMC 1484.