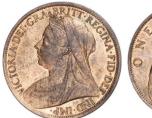

34. 1893 LVI. S3937. Near EF, some minor marks £125.00

35. 1893 LVI. S3937. GEF, lustrous. (illustrated) £225.00

36. 1893 LVI. S3937. ESC 2593 (303).
 A/Unc
 £295.00

 37. 1895 LIX. S3937. EF (illustrated)
 £225.00