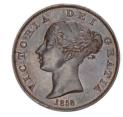

1827 GEF or better £125.00
447. 1841 BMC 1524. S3949.

Broken shamrock stem - '4' between beads 7 and 8 - '1' to 11.

Choice A/Unc £95.00
448. 1841 Choice A/Unc with lustre on both sides. £95.00

449. 1841 BMC 1524. \$3949.

Broken shamrock stem - '4' right of 7th bead and tilted right - '1' right of 11. Choice Unc traces of lustre £125.00

450. 1841 Inverted die Axis. GVF, some marks and a light stain but very rare £125.00

451. 1853 BMC 1539. S3949. Dots on shield.

GEF (**illustrated**) £45.00





452. 1853 BMC 1539. S3949. Dots on shield.

457. 1856 BMC 1544. S3949.

Obverse date and legend double struck. Near EF, hints of lustre £75.00

458. 1857 BMC 1546. S3949. Reverse A.
EF, scratches in the reverse fields.
(illustrated) £30.00





459. 1858 BMC 1549. S3949. GEF (illus) £55.00





460. 1860 Beaded Border. 1+A. BMC 1750. F258 (R8). S3956. BU Almost Full Lustre (<u>illus</u>) £125.00





461. 1860 Toothed Border. 2+B. BMC 1754.
F261 (R12). 14 leaves & 7 berries.
Choice Unc good lustre, very rare
Previously slabbed by LCGS 80
(ticket attached) (illus) £165.00





|              |