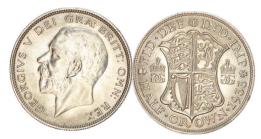

61. 1746 George II. LIMA below bust. D.NONO. S3695A. ESC 606. GF - Near VF (<u>illustrated</u>) £125.00

62. 1746 George II. LIMA below bust. D.NONO. S3695A. ESC 606. Near VF, lightly brushed. (illustrated) £150.00

63. 1817 George III. Small Head. S3789.
ESC 618. EF, couple of digs in
obverse field. (illustrated) £175.00

64. 1817 George III. Large Head. S3788.
ESC 616. Almost BU, toned
(illustrated) £550.00

65. 1820 George IIII. S3807. ESC 628. EF, some marks (illustrated) £225.00