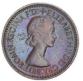

## **HAMMERED SILVER**

10. 1601 Elizabeth I Crown. S2582. mm 1.

GVF, toned (<u>illustrated</u>) £5,950.00