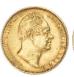

#### **HALF SOVEREIGNS**

1818 George III Half Sovereign. S3786.
 Laur head with date below.
 Rx Crowned shield, edge milled.
 GEF or better (illustrated) £1,150.00

1834 William IV. S3830.
 GVF or better, some marks.
 (illustrated) £1,275.00