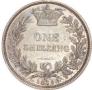

#### **SIXPENCES**

207. 1711 Queen Anne. Angles plain.
S3619. ESC 1596A. Larger Lis in arms
(2.6mm. high). 5 Strings.
VF or better (illustrated) £110.00