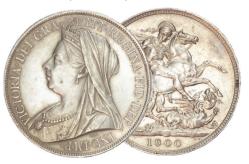

38. 1896 LX. S3937. GEF, lightly brushed. (illustrated) £125.00

39. 1897 LXI. S3937. GEF, toned. (illustrated)

£225.00

40. 1900 LXIV. S3937. EF, obverse cleaned. (illustrated) £95.00

41. 1927 Proof Wreath Crown. S4036.
Almost FDC £295.00