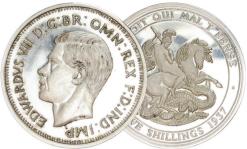

45. 1937 Edward VIII. Pattern by Maklouf.
Frosted Silver Proof.
Virtually FDC (illustrated) £40.00

46. 1937 Proof. S4079. Practically FDC (illustrated) £80.00

47. 1953 S4136. BU £8.00 48. 1953 Proof. S4136. Practically FDC (illustrated) £80.00

96. 1933 S4037. Choice Virtually BU £70.00 97. 1934 S4037. Almost BU, lightly toned. (illustrated) £175.00

98. 1935 S4037. Almost BU £30.00 99. 1937 Edward VIII. Pattern by Maklouf. Frosted Silver Proof. Virtually FDC. (illustrated) £40.00