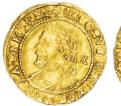

(<u>illustrated</u>) £7,950.00

4. Elizabeth I Gold Half Pound.
First Issue. 5.55g. S2520. N1982.
Mintmark Cross Crosslet (1560-61).
Near EF, slightly weak on portrait.
(illustrated) £7,750.00

 James I Half Laurel. Third Coinage, 1619-25. mm Trefoil 1624. S2641A. N2117. Bold GVF, some parts nearer to EF (illustrated) £2,750.00