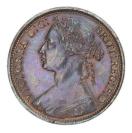

3948, Near Colon. 348. Choice Unc toned. £160.00 349. 1854/3 4 over 3 in date. Plain Trident. BMC 1505. S3948. GF £125.00 350. 1858 O.T. No WW. BMC 1518, S3948. Unc. toned. (illustrated) £150.00



1858 O.T. No WW. F struck over B in DEF. GVF £150.00

1858/7 Near EF 352. £80.00

353. 1858/7 BMC 1516. S3948.

> Almost Unc with lustre, one or two toning spots on obverse. £165.00

354. 1860 TB. BMC 1629 F10. Dies 2+D. S3954. BU Full Lustre, lightly streaky tone. £200.00

355. 1861 S3954. GEF, toned. (illus) £85.00



356. 1864 Crosslet 4. BMC 1663. F48 Dies 6+G. £15.00

357. 1873 BMC 1689. F64. Dies 6+G. S3954. Gouby BP1873A J+G. Uncirculated with good lustre on both sides. (illustrated) £250.00



358. 1874H BMC 1696. F71. Dies 7+G. S3955.

A/Unc with traces of lustre
(illustrated) £150.00





359. 1875 BMC 1703. F82. Dies 8+J. S3954.
A/Unc with lustre on both sides.
(illustrated) £125.00





360. 1876H BMC 1708. F89. Dies 8+K. S3955. A/Unc hints of lustre (**illus**) £150.00





361. 1876H BMC 1708. F89. Dies 8+K. S3955.

A/Unc with traces of lustre on both sides. £150.00

362. 1877 BMC 1709. F91. Dies 8+J. S3954.
Unc traces of lustre £150.00

363. 1884 BMC 1733. F119. Dies 12+N. S3954.
BU Full Lustre, toning on the obverse.
(illustrated) £150.00





364. 1888 BMC 1740. F126. Dies 12+N. Gouby A. S3954. GEF, toned/burnished

365. 1888 BMC 1740. F126. Dies 12+N. S3954.

A/Unc with good lustre on both sides. (illustrated) £95.00





£50.00

£1.00

366. 1890 BMC 1742. F130. Dies 12+N. S3954. BU Full Lustre, lightly toning. £195.00

367. 1891 BMC 1744. F132. Dies 12+N. S3954