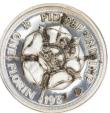

#### **MAUNDY SETS**

318. 1867 Victoria Maundy Set. S3916.
EF-Unc, toned £295.00
319. 1873 Victoria Maundy Set. S3916.
Almost Unc - Unc lustrous and delightfully toned. (illus) £265.00

320. 1908 Edward VII Maundy Set. S3985.
About As Struck, toned. £195.00