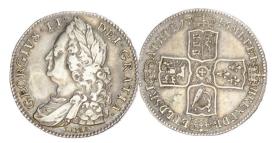

61. 1746 George II. LIMA below bust. D.NONO. S3695A. ESC 606. GF - Near VF (<u>illustrated</u>) £125.00

62. 1746 George II. LIMA below bust. D.NONO. S3695A. ESC 606. Near VF, lightly brushed. (illustrated) £150.00