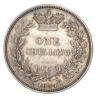

153. 1817 George III. Laur head. S3790. Near EF, toned (<u>illustrated</u>) £50.00

154. 1826 George IV. S3812. GEF, light tone. (illustrated) £150.00

155. 1834 William IIII. S3835.

EF or better (<u>illustrated</u>) £225.00