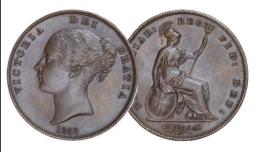

195.00



341. 1848 BMC 1496, \$3948.

About Uncirculated with traces of lustre and glossy prooflike fields. (illustrated)

£225.00



342. 1853 P.T. About EF, some edge nicks, £75.00 rare 343. 1853 O.T. Close Colon. EF £80.00 344. -- . -- . Unc traces of lustre £175.00 345. -- . -- . Choice Uncirculated f175.00 346. 1854 O.T. BMC 1507, S3948, Far Colon. A/Unc with hints of lustre Wrongly Encapsulated as Plain Trident in an old NGC holder as MS61 BN (576770-005) £125.00 (illustrated)



347. 1854 O.T. BMC 1507. S3948. Far Colon. Choice Unc traces of lustre both sides. £165.00 1854 P.T. BMC 1506, S3948, Near Colon. 348. Choice Unc toned. £160.00 349. 1854/3 4 over 3 in date. Plain Trident. BMC 1505. S3948. GF £125.00 350. 1858 O.T. No WW. BMC 1518, S3948. Unc. toned. (illustrated) £150.00



1858 O.T. No WW. F struck over B in DEF. GVF £150.00

1858/7 Near EF 352. £80.00

353. 1858/7 BMC 1516. S3948.

> Almost Unc with lustre, one or two toning spots on obverse. £165.00

354. 1860 TB. BMC 1629 F10. Dies 2+D. S3954. BU Full Lustre, lightly streaky tone. £200.00

355. 1861 S3954. GEF, toned. (illus) £85.00



356. 1864 Crosslet 4. BMC 1663. F48 Dies 6+G. £15.00

357. 1873 BMC 1689. F64. Dies 6+G. S3954. Gouby BP1873A J+G. Uncirculated with good lustre on both sides. (illustrated) £250.00



358. 1874H BMC 1696. F71. Dies 7+G. S3955.

A/Unc with traces of lustre
(illustrated) £150.00





359. 1875 BMC 1703. F82. Dies 8+J. S3954.
A/Unc with lustre on both sides.
(illustrated) £125.00





360. 1876H BMC 1708. F89. Dies 8+K. S3955. A/Unc hints of lustre (**illus**) £150.00