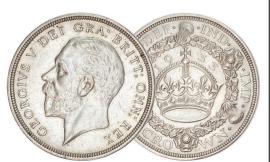

42. 1928 Wreath. S4036. EF, light scratches on face. (illustrated) £150.00

43. 1931 Wreath. S4036. EF, some light scratches. (illustrated) £175.00

44. 1933 Wreath. S4036. EF or better (illustrated) £325.00