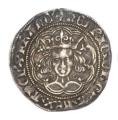

#### HAMMERED SILVER (CONTINUED)

11. James I Crown. Third Coinage, 1619-25.
S2665. Plume over Shield.
mm Lis 1623-4. King on horseback
with grass ground line.
Bold GVF, some parts better, small
flan crack from strike.
(illustrated) £4.950.00