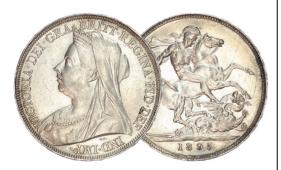

34. 1893 LVI. S3937. Near EF, some minor marks £125.00

35. 1893 LVI. S3937. GEF, lustrous. (illustrated) £225.00

36. 1893 LVI. S3937. ESC 2593 (303).
 A/Unc
 £295.00

 37. 1895 LIX. S3937. EF (illustrated)
 £225.00