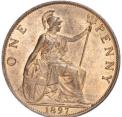

382. 1900 BMC 1947. F153. S3961. Unc good lustre £30.00

383. 1900 BMC 1947. F153. S3961. BU Almost Full Lustre (<u>illus</u>) £35.00

| 384. | 1901 | BMC 1948. F154. S3961.         |        |
|------|------|--------------------------------|--------|
|      |      | Unc with traces of lustre      | £10.00 |
| 385. | 1901 | BMC 1948. F154. S3961.         |        |
|      |      | Unc good lustre or better      | £20.00 |
| 386. | 1901 | BMC 1948. F154. S3961.         |        |
|      |      | BU Almost Full Lustre          | £40.00 |
| 387. | 1902 | S3990. A/Unc with hints of lus | tre    |
|      |      | on both sides.                 | £20.00 |
| 388. | 1902 | S3990. Unc good lustre         | £30.00 |
| 389. | 1902 | S3990. Unc good lustre         | £30.00 |
| 390. | 1902 | S3990. BU Almost Full Lustre   |        |
|      |      | (illustrated)                  | £35.00 |