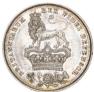

#### HAMMERED SILVER (CONTINUED)

11. James I Crown. Third Coinage, 1619-25.
S2665. Plume over Shield.
mm Lis 1623-4. King on horseback
with grass ground line.
Bold GVF, some parts better, small
flan crack from strike.
(illustrated) £4.950.00