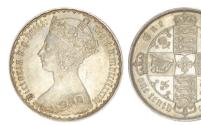

370. 1892 Fair

371. 1895 BMC 1941. F141. S3961.

BU Full Lustre, lightly toning, couple of toning marks. £70.00

372. 1895 BMC 1941. F141. S3961.
BU Almost Full Lustre (<u>illus</u>) £70.00

373. 1895 BMC 1941. F141. S3961.