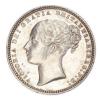

## **HAMMERED SILVER**

10. 1601 Elizabeth I Crown. S2582. mm 1.

GVF, toned (<u>illustrated</u>) £5,950.00