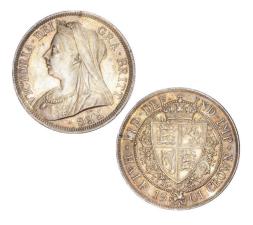

34. 1893 LVI. S3937. Near EF, some minor marks £125.00

35. 1893 LVI. S3937. GEF, lustrous. (illustrated) £225.00

36. 1893 LVI. S3937. ESC 2593 (303).
 A/Unc
 £295.00

 37. 1895 LIX. S3937. EF (illustrated)
 £225.00