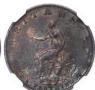

£110.00





| 574. | 1828 | Near VF | £10.00 |
|------|------|---------|--------|
| 575. | 1826 | GVF     | £10.00 |

#### **FARTHINGS (CONTINUED)** First Issue Design (1821-1826)

576. 1821 BMC 1407. S3822.

Choice Unc with lustre on both sides.

£115.00

577. 1821 BMC 1407, \$3822.

**BU Almost Full Lustre** £160.00

£125.00

578. 1807 Near VF

£15.00

579. 1806 BMC 1396 (Curls rendered with incuse lines). S3782.

> Choice Unc traces of lustre £75.00

580. 1806 BMC 1397 (Curls rendered with raised lines). S3782.

> Unc with a hint of lustre £85.00

-- . S3782. Unc with good lustre on

581. the obverse and Unc hints of lustre,

bluey tone on the reverse. 582. 1799 BMC 1279. 3 Berries. S3779.

Unc with traces of lustre.

Encapsulated by NGC MS62 BN (6769621-003) (illustrated) £110.00





583. -- . -- . S3779. BU Almost Full Lustre f150.00

#### **GEORGE III PATTERNS & PROOFS**

584. 1799 BMC 1276. Bronzed Proof.

Grained edge. Large raised dot on the shoulder slightly to the left. Brooch with 6 irregular jewels: the top one very indistinct. 8 leaves, well struck and all attached. Small line flaw between G of GRATIA and the forehead, but no flaw attached to this G. Every feature of BMC 1276 perfectly represented. Virtually FDC, rare type. £295.00

| 585. | 1754 | GF         | £10.00 |
|------|------|------------|--------|
| 586. |      | S3722. GVF | £45.00 |
| 587  |      | \$3722 GVE | £45.00 |

588. 1719 BMC 815. Obverse legend continuous over the bust, \$3662.

GF. extremely rare £175.00

589. 1717 Currency, the 'Dump' issue. Reverse B. (Not A/N type). BMC 783. S3661.