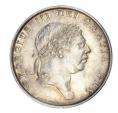

# **SOVEREIGNS**

 1821 George IV Sovereign. Laur. Head. S3800. Choice Virtually Uncirculated, fields prooflike.

(illustrated)

£2,950.00