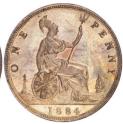

#### **FARTHINGS (CONTINUED)**

593. 1675 BMC 528 (Normal). S3394.
 Near VF £175.00
 594. 1674 BMC 527 (Normal). S3394.
 VF, very rare above Fine. £250.00
 595. 1672 BMC 519 (Normal). S3394.
 Strong GF, some filing across the hair