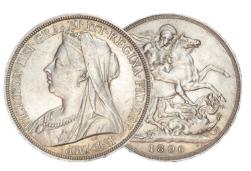

38. 1896 LX. S3937. GEF, lightly brushed. (illustrated) £125.00

39. 1897 LXI. S3937. GEF, toned. (illustrated)

£225.00

40. 1900 LXIV. S3937. EF, obverse cleaned. (illustrated) £95.00

41. 1927 Proof Wreath Crown. S4036.
Almost FDC £295.00