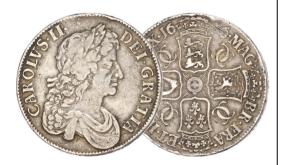

#### **CROWNS**

1673 Charles II. Third dr. bust. V.QVINTO.
 S3358. Bold Fine (illus) £185.00

21. 1676 Charles II. Third dr. bust. V.OCTAVO. \$3358. GF - Near VF (<u>illus</u>) £295.00

22. 1677/6 Charles II. V.NONO. S3358. Bull 399. ESC 53. Third dr. bust.

GVF to Near EF for issue, attractively toned. (illustrated) £1,950.00

 1695 William III. First dr. bust with curved breast plate or drapery. First harp. OCTAVO. \$3470. Fine (illus) £120.00

24. 1696 William III. Third dr. bust with straight breast plate or drapery. First harp. OCTAVO. S3472. GF/Near VF (illustrated) £250.00