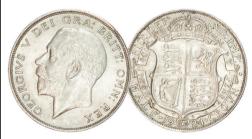

321. 1911 George V Maundy Set. S4016.
Almost FDC, exquisite blue toning.
(illustrated) £175.00

322. 1935 George V Maundy Set. S4043.
Almost FDC (illustrated) £165.00

323. 1937 George VI Maundy Set. Proof. S4086. FDC (illustrated) £175.00