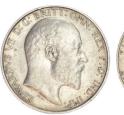

73. 1902 Edward VII Matt Proof. S3980.
Virtually As Struck, lightly toned
(illustrated) £225.00

74. 1904 S3980. A/Unc, extremely rare (illustrated) £1,250.00

75. 1906 Edward VII. S3980. Near EF (<u>illustrated</u>) £195.00

76. 1906 Edward VII. S3980.

Almost BU, lightly toned. £525.00

77. 1910 Edward VII. S3980. EF, lustrous (<u>illustrated</u>) £225.00

78. 1911 S4011. Almost BU (<u>illus</u>) £195.00

79. 1913 S4011. GEF/Almost BU
(illustrated) £225.00