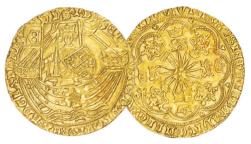

3. Edward IV Ryal or Rose Noble.

N1549. S1951. First Reign, 1461-70. Light Coinage, 1464-70. Small trefoils in spandrels. Mm Crown on reverse only (1466-7). EF or better, a well struck example, ever so light reddish tone.

(<u>illustrated</u>) £7,950.00

4. Elizabeth I Gold Half Pound.
First Issue. 5.55g. S2520. N1982.
Mintmark Cross Crosslet (1560-61).
Near EF, slightly weak on portrait.
(illustrated) £7,750.00

 James I Half Laurel. Third Coinage, 1619-25. mm Trefoil 1624. S2641A. N2117. Bold GVF, some parts nearer to EF (illustrated) £2,750.00