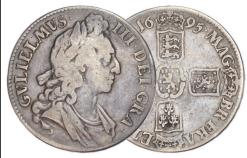

GVF to Near EF for issue, attractively toned. (illustrated) £1,950.00

 1695 William III. First dr. bust with curved breast plate or drapery. First harp. OCTAVO. \$3470. Fine (illus) £120.00

24. 1696 William III. Third dr. bust with straight breast plate or drapery. First harp. OCTAVO. S3472. GF/Near VF (illustrated) £250.00