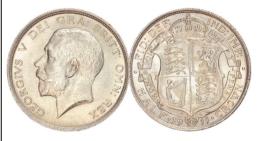

321. 1911 George V Maundy Set. S4016.
Almost FDC, exquisite blue toning.
(illustrated) £175.00

322. 1935 George V Maundy Set. S4043.
Almost FDC (illustrated) £165.00

323. 1937 George VI Maundy Set. Proof. S4086. FDC (illustrated) £175.00