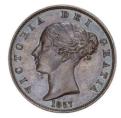

strated) £150.00





445. 1827 Near EF £90.00
446. 1827 GEF or better £125.00
447. 1841 BMC 1524. S3949.

Broken shamrock stem - '4' between beads 7 and 8 - '1' to 11.

Choice A/Unc £95.00
448. 1841 Choice A/Unc with lustre on both sides. £95.00

449. 1841 BMC 1524. \$3949.

Broken shamrock stem - '4' right of 7th bead and tilted right - '1' right of 11. Choice Unc traces of lustre £125.00

450. 1841 Inverted die Axis. GVF, some marks and a light stain but very rare £125.00

451. 1853 BMC 1539. S3949. Dots on shield.

GEF (**illustrated**) £45.00





452. 1853 BMC 1539. S3949. Dots on shield.

457. 1856 BMC 1544. S3949.

Obverse date and legend double struck. Near EF, hints of lustre £75.00

458. 1857 BMC 1546. S3949. Reverse A.
EF, scratches in the reverse fields.
(illustrated) £30.00





459. 1858 BMC 1549. S3949. GEF (illus) £55.00





460. 1860 Beaded Border. 1+A. BMC 1750. F258 (R8). S3956. BU Almost Full Lustre (<u>illus</u>) £125.00





461. 1860 Toothed Border. 2+B. BMC 1754.
F261 (R12). 14 leaves & 7 berries.
Choice Unc good lustre, very rare
Previously slabbed by LCGS 80
(ticket attached) (illus) £165.00





|              |