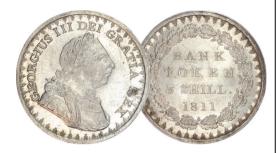

#### **THREE SHILLINGS**

109. 1811 George III Three Shillings. S3769.

Draped and Laureate Bust in armour.

GEF or better with brilliance. Some scratches on R of REX

(illustrated) £175.00

110. 1814 George III Three Shillings.
Laureate head. S3770. EF
(illustrated)