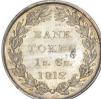

# **EIGHTEENPENCE**

111. 1811 George III Eighteenpence (1s 6d).
 Draped and Laureate Bust in armour.
 S3771. GEF, toned. (illus) £175.00

112. 1812 George III Eighteenpence (1s 6d).

Draped and Laureate Bust in armour.

\$3771. EF (illustrated) £145.00

113. 1812 George III Eighteenpence (1s 6d).

Laureate head. S3772.

Choice GEF, small mark under N of
TOKEN. (illustrated) £125.00