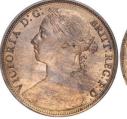

#### **PENNIES**

331. 1797 Cartwheel Penny. BMC 1132. S3777.
 10 leaves. GEF with hints of lustre on both sides. Some toning on portrait.
 (illustrated) £245.00

- 332. 1797 Copper Proof Penny. BMC 1123. As Struck, delightful light blue/orange toning. Very scarce £895.00
- 333. 1797 Bronzed Proof. BMC 1122. As Struck, exquisite blue, purple, gold toning. Very Scarce £895.00
- 334. 1797 Bronzed Proof. BMC 1118.
  Virtually As Struck, pleasing and very scarce £795.00
- 335. 1806 No Incuse Hair Curl. BMC 1343. S3780. A/Unc with hints of lustre £165.00
- 336. 1806 Incuse Hair Curl. BMC 1342. S3780.

  GEF, a few scratches in the fields
  £125.00
- 337. 1807 George III. BMC 1344. S3780. About EF £85.00
- 338. 1841 No Colon after REG. BMC 1484. S3948. EF, slight edge bruise at 11pm on obverse. £60.00
- 339. 1841 No Colon after REG. BMC 1484.