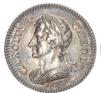

#### HAMMERED GOLD

James I Unite. Second Coinage, 1604-19.
 Fifth bust. S2620. N2085.
 mm Cinquefoil (1613-1615).
 GVF, small striking flaw on obverse.
 (illustrated) £2,950.00

2. Charles I Unite.

Tower, Under the King (1625-42). Group C, third bust, shorter with heavier armour. Reverse Oval shield with CR at sides. Class 11a. Mm Plume (1630-1). Bust 3a. 9.08g. S2690. Brooker 67-68. N2150. Some die flaws otherwise GVF - Near EF (illustrated) £4,950.00