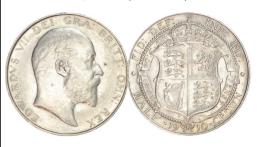

73. 1902 Edward VII Matt Proof. S3980.
Virtually As Struck, lightly toned
(illustrated) £225.00

74. 1904 S3980. A/Unc, extremely rare (illustrated) £1,250.00

75. 1906 Edward VII. S3980. Near EF (<u>illustrated</u>) £195.00

76. 1906 Edward VII. S3980.

Almost BU, lightly toned. £525.00

77. 1910 Edward VII. S3980. EF, lustrous (<u>illustrated</u>) £225.00

78. 1911 S4011. Almost BU (<u>illus</u>) £195.00

79. 1913 S4011. GEF/Almost BU
(illustrated) £225.00