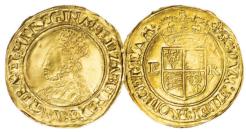

#### HAMMERED GOLD

James I Unite. Second Coinage, 1604-19.
 Fifth bust. S2620. N2085.
 mm Cinquefoil (1613-1615).
 GVF, small striking flaw on obverse.
 (illustrated) £2,950.00

2. Charles I Unite.

Tower, Under the King (1625-42). Group C, third bust, shorter with heavier armour. Reverse Oval shield with CR at sides. Class 11a. Mm Plume (1630-1). Bust 3a. 9.08g. S2690. Brooker 67-68. N2150. Some die flaws otherwise GVF - Near EF (illustrated) £4,950.00