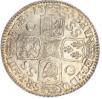

25. 1703 VIGO Queen Anne Crown.
TERTIO Edge. S3576, Bull 1340,
ESC 99. GVF, lightly toned.
(illustrated) £2,750.00

26. 1707E Queen Anne. E below bust.
Second dr. bust. SEXTO. S3600.
ESC 1351. Near VF/VF
(illustrated) £550.00