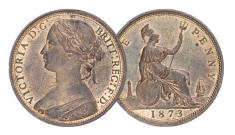

BMC 1507. S3948. Far Colon. Choice Unc traces of lustre both sides. £165.00 1854 P.T. BMC 1506, S3948, Near Colon. 348. Choice Unc toned. £160.00 349. 1854/3 4 over 3 in date. Plain Trident. BMC 1505. S3948. GF £125.00 350. 1858 O.T. No WW. BMC 1518, S3948. Unc. toned. (illustrated) £150.00



1858 O.T. No WW. F struck over B in DEF. GVF £150.00

1858/7 Near EF 352. £80.00

353. 1858/7 BMC 1516. S3948.

> Almost Unc with lustre, one or two toning spots on obverse. £165.00

354. 1860 TB. BMC 1629 F10. Dies 2+D. S3954. BU Full Lustre, lightly streaky tone. £200.00

355. 1861 S3954. GEF, toned. (illus) £85.00



356. 1864 Crosslet 4. BMC 1663. F48 Dies 6+G. £15.00

357. 1873 BMC 1689. F64. Dies 6+G. S3954. Gouby BP1873A J+G. Uncirculated with good lustre on both sides. (illustrated) £250.00



358. 1874H BMC 1696. F71. Dies 7+G. S3955.

A/Unc with traces of lustre
(illustrated) £150.00





359. 1875 BMC 1703. F82. Dies 8+J. S3954.
A/Unc with lustre on both sides.
(illustrated) £125.00





360. 1876H BMC 1708. F89. Dies 8+K. S3955. A/Unc hints of lustre (**illus**) £150.00





361. 1876H BMC 1708. F89. Dies 8+K. S3955.

A/Unc with traces of lustre on both sides. £150.00

362. 1877 BMC 1709. F91. Dies 8+J. S3954.
Unc traces of lustre £150.00

363. 1884 BMC 1733. F119. Dies 12+N. S3954.
BU Full Lustre, toning on the obverse.
(illustrated) £150.00





364. 1888 BMC 1740. F126. Dies 12+N. Gouby A. S3954. GEF, toned/burnished

365. 1888 BMC 1740. F126. Dies 12+N. S3954.

A/Unc with good lustre on both sides. (illustrated) £95.00





£50.00

£1.00

366. 1890 BMC 1742. F130. Dies