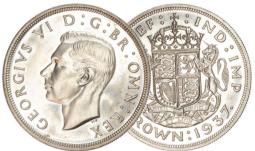

45. 1937 Edward VIII. Pattern by Maklouf.
Frosted Silver Proof.
Virtually FDC (illustrated) £40.00

46. 1937 Proof. S4079. Practically FDC (illustrated) £80.00

47. 1953 S4136. BU £8.00 48. 1953 Proof. S4136. Practically FDC (illustrated) £80.00