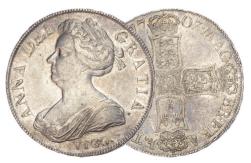

25. 1703 VIGO Queen Anne Crown.
TERTIO Edge. S3576, Bull 1340,
ESC 99. GVF, lightly toned.
(illustrated) £2,750.00

26. 1707E Queen Anne. E below bust.
Second dr. bust. SEXTO. S3600.
ESC 1351. Near VF/VF
(illustrated) £550.00