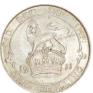

66. 1823 George IV. Laur Head. 2nd Reverse. S3808. ESC 634. Near VF (illustrated) £75.00

67. 1834 William IV. WW in script. S3834.
 ESC 662. Bull 2478.
 GEF, light tone. (illustrated) £495.00

68. 1834 William IV. WW in script. S3834.
ESC 662. Bull 2478. Almost BU,
light tone, light flaw on truncation.
£695.00