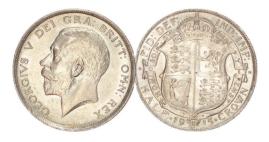

321. 1911 George V Maundy Set. S4016.
Almost FDC, exquisite blue toning.
(illustrated) £175.00

322. 1935 George V Maundy Set. S4043.
Almost FDC (illustrated) £165.00

323. 1937 George VI Maundy Set. Proof. S4086. FDC (illustrated) £175.00