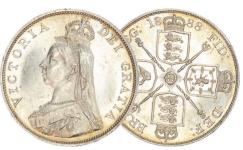

#### **FLORINS (CONTINUED)**

116. 1886 Gothic. S3900. GEF (illus) £295.00

119. 1887 JH. S3925. Almost BU, toned £65.00

120. 1900 S3939. Almost BU, couple of minor marks £150.00

121. 1900 S3939. Virtually BU, delightfully toned. (illustrated) £175.00