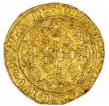

#### HAMMERED GOLD

James I Unite. Second Coinage, 1604-19.
 Fifth bust. S2620. N2085.
 mm Cinquefoil (1613-1615).
 GVF, small striking flaw on obverse.
 (illustrated) £2,950.00

2. Charles I Unite.

Tower, Under the King (1625-42). Group C, third bust, shorter with heavier armour. Reverse Oval shield with CR at sides. Class 11a. Mm Plume (1630-1). Bust 3a. 9.08g. S2690. Brooker 67-68. N2150. Some die flaws otherwise GVF - Near EF (illustrated) £4,950.00