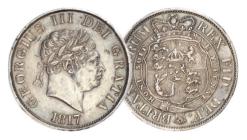

63. 1817 George III. Small Head. S3789.
ESC 618. EF, couple of digs in
obverse field. (illustrated) £175.00

64. 1817 George III. Large Head. S3788.
ESC 616. Almost BU, toned
(illustrated) £550.00

65. 1820 George IIII. S3807. ESC 628. EF, some marks (illustrated) £225.00