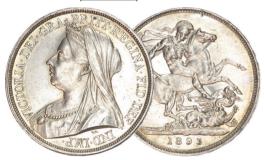

34. 1893 LVI. S3937. Near EF, some minor marks £125.00

35. 1893 LVI. S3937. GEF, lustrous. (illustrated) £225.00

36. 1893 LVI. S3937. ESC 2593 (303).
 A/Unc
 £295.00

 37. 1895 LIX. S3937. EF (illustrated)
 £225.00