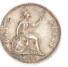

25. 1703 VIGO Queen Anne Crown.
TERTIO Edge. S3576, Bull 1340,
ESC 99. GVF, lightly toned.
(illustrated) £2,750.00

26. 1707E Queen Anne. E below bust.
Second dr. bust. SEXTO. S3600.
ESC 1351. Near VF/VF
(illustrated) £550.00