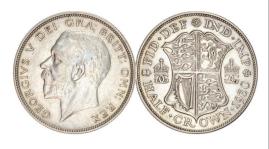

#### **HALFCROWNS**

57. 1685 James II. First laur and dr. bust.
PRIMO. S3408. GF (<u>illus</u>) £250.00

58. 1689 William & Mary. First busts.
First crowned shield. PRIMO.
Crown with caul and interior frosted,
with pearls. S3434. GVF
(illustrated) £425.00

59. 1698 William III. First dr. bust.

Modified large shields. DECIMO.

S3494. ESC 554. Near VF

(illustrated) £195.00

1710 Queen Anne. Roses & Plumes in angles. NONO. S3607.
 GF/Near VF (illustrated) £225.00