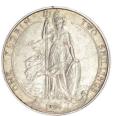

#### **CROWNS**

1673 Charles II. Third dr. bust. V.QVINTO.
 S3358. Bold Fine (illus) £185.00

21. 1676 Charles II. Third dr. bust. V.OCTAVO. \$3358. GF - Near VF (<u>illus</u>) £295.00

22. 1677/6 Charles II. V.NONO. S3358. Bull 399. ESC 53. Third dr. bust.

GVF to Near EF for issue, attractively toned. (illustrated) £1,950.00

 1695 William III. First dr. bust with curved breast plate or drapery. First harp. OCTAVO. \$3470. Fine (illus) £120.00

24. 1696 William III. Third dr. bust with straight breast plate or drapery. First harp. OCTAVO. S3472. GF/Near VF (illustrated) £250.00