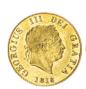

#### **HALF SOVEREIGNS**

1818 George III Half Sovereign. S3786.
 Laur head with date below.
 Rx Crowned shield, edge milled.
 GEF or better (illustrated) £1,150.00

1834 William IV. S3830.
 GVF or better, some marks.
 (illustrated) £1,275.00