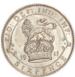

#### **CROWNS**

1673 Charles II. Third dr. bust. V.QVINTO.
 S3358. Bold Fine (illus) £185.00

21. 1676 Charles II. Third dr. bust. V.OCTAVO. \$3358. GF - Near VF (<u>illus</u>) £295.00

22. 1677/6 Charles II. V.NONO. S3358. Bull 399. ESC 53. Third dr. bust.

GVF to Near EF for issue, attractively toned. (illustrated) £1,950.00

 1695 William III. First dr. bust with curved breast plate or drapery. First harp. OCTAVO. \$3470. Fine (illus) £120.00

24. 1696 William III. Third dr. bust with straight breast plate or drapery. First harp. OCTAVO. S3472. GF/Near VF (illustrated) £250.00