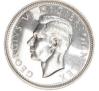

153. 1817 George III. Laur head. S3790. Near EF, toned (<u>illustrated</u>) £50.00

154. 1826 George IV. S3812. GEF, light tone. (illustrated) £150.00

155. 1834 William IIII. S3835.

EF or better (<u>illustrated</u>) £225.00