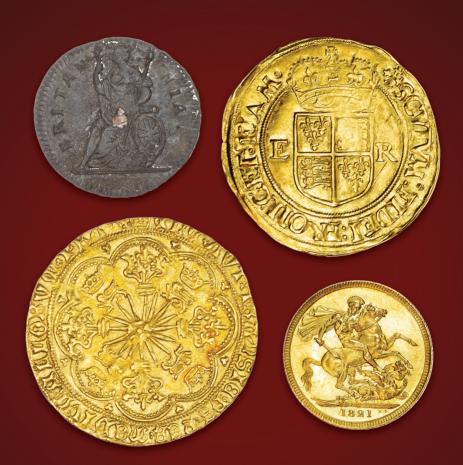

#### HAMMERED GOLD

James I Unite. Second Coinage, 1604-19.
 Fifth bust. S2620. N2085.
 mm Cinquefoil (1613-1615).
 GVF, small striking flaw on obverse.
 (illustrated) £2,950.00

2. Charles I Unite.

Tower, Under the King (1625-42). Group C, third bust, shorter with heavier armour. Reverse Oval shield with CR at sides. Class 11a. Mm Plume (1630-1). Bust 3a. 9.08g. S2690. Brooker 67-68. N2150. Some die flaws otherwise GVF - Near EF (illustrated) £4,950.00

3. Edward IV Ryal or Rose Noble.

N1549. S1951. First Reign, 1461-70. Light Coinage, 1464-70. Small trefoils in spandrels. Mm Crown on reverse only (1466-7). EF or better, a well struck example, ever so light reddish tone.

(<u>illustrated</u>) £7,950.00

4. Elizabeth I Gold Half Pound.
First Issue. 5.55g. S2520. N1982.
Mintmark Cross Crosslet (1560-61).
Near EF, slightly weak on portrait.
(illustrated) £7,750.00

 James I Half Laurel. Third Coinage, 1619-25. mm Trefoil 1624. S2641A. N2117. Bold GVF, some parts nearer to EF (illustrated) £2,750.00