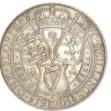

#### HAMMERED SILVER (CONTINUED)

11. James I Crown. Third Coinage, 1619-25.
S2665. Plume over Shield.
mm Lis 1623-4. King on horseback
with grass ground line.
Bold GVF, some parts better, small
flan crack from strike.
(illustrated) £4.950.00