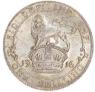

#### HAMMERED SILVER (CONTINUED)

11. James I Crown. Third Coinage, 1619-25.
S2665. Plume over Shield.
mm Lis 1623-4. King on horseback
with grass ground line.
Bold GVF, some parts better, small
flan crack from strike.
(illustrated) £4.950.00