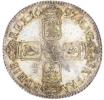

## **HAMMERED SILVER**

10. 1601 Elizabeth I Crown. S2582. mm 1.

GVF, toned (<u>illustrated</u>) £5,950.00