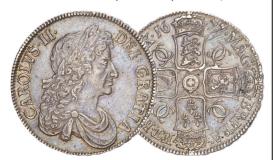

#### **CROWNS**

1673 Charles II. Third dr. bust. V.QVINTO.
 S3358. Bold Fine (illus) £185.00

21. 1676 Charles II. Third dr. bust. V.OCTAVO. \$3358. GF - Near VF (<u>illus</u>) £295.00

22. 1677/6 Charles II. V.NONO. S3358. Bull 399. ESC 53. Third dr. bust.

GVF to Near EF for issue, attractively toned. (illustrated) £1,950.00

 1695 William III. First dr. bust with curved breast plate or drapery. First harp. OCTAVO. \$3470. Fine (illus) £120.00

24. 1696 William III. Third dr. bust with straight breast plate or drapery. First harp. OCTAVO. S3472. GF/Near VF (illustrated) £250.00