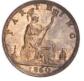

# **SOVEREIGNS**

 1821 George IV Sovereign. Laur. Head. S3800. Choice Virtually Uncirculated, fields prooflike.

(illustrated)

£2,950.00