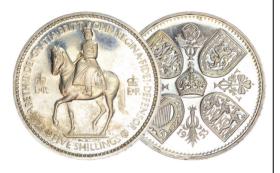

ustrated)
 £225.00



38. 1896 LX. S3937. GEF, lightly brushed. (illustrated) £125.00



39. 1897 LXI. S3937. GEF, toned. (illustrated)

£225.00



40. 1900 LXIV. S3937. EF, obverse cleaned. (illustrated) £95.00



41. 1927 Proof Wreath Crown. S4036.
Almost FDC £295.00

42. 1928 Wreath. S4036. EF, light scratches on face. (illustrated) £150.00



43. 1931 Wreath. S4036. EF, some light scratches. (illustrated) £175.00



44. 1933 Wreath. S4036. EF or better (illustrated) £325.00



45. 1937 Edward VIII. Pattern by Maklouf.
Frosted Silver Proof.
Virtually FDC (illustrated) £40.00



46. 1937 Proof. S4079. Practically FDC (illustrated) £80.00



47. 1953 S4136. BU £8.00 48. 1953 Proof. S4136. Practically FDC (illustrated) £80.00



49. 1953 Proof. S4136. Practically FDC (illustrated) £80.00



| Superb As Struck £ | 150.00  |
|--------------------|---------|
| Superb AS Struck I | .130.00 |
| 51. 1965 BU        | £2.50   |
| 52. 1972 BU        | £1.50   |
| 53. 1977 BU        | £1.50   |
| 54. 1981 BU        | £2.00   |

# **DOUBLE FLORINS**

55. 1887 Arabic 1. S3923.
Virtually BU, prooflike fields
(illustrated) £145.00



56. 1888 S3923. Virtually BU, underlying brilliance. (illustrated) £225.00



#### **HALFCROWNS**

57. 1685 James II. First laur and dr. bust.
PRIMO. S3408. GF (<u>illus</u>) £250.00



58. 1689 William & Mary. First busts.
First crowned shield. PRIMO.
Crown with caul and interior frosted,
with pearls. S3434. GVF
(illustrated) £425.00



59. 1698 William III. First dr. bust.

Modified large shields. DECIMO.

S3494. ESC 554. Near VF

(illustrated) £195.00