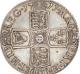

## **HAMMERED SILVER**

10. 1601 Elizabeth I Crown. S2582. mm 1.

GVF, toned (<u>illustrated</u>) £5,950.00