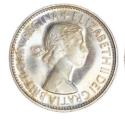

## **HAMMERED SILVER**

10. 1601 Elizabeth I Crown. S2582. mm 1.

GVF, toned (<u>illustrated</u>) £5,950.00