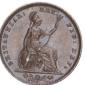

00 \$150.00 \$150.00 \$150.00 \$150.00 \$150.00 \$150.00 \$150.00 \$150.00 \$150.00 \$150.00 \$150.00 \$150.00 \$150.00 \$150.00 \$150.00 \$150.00 \$150.00 \$150.00 \$150.00 \$150.00 \$150.00 \$150.00 \$150.00 \$150.00 \$150.00 \$150.00 \$150.00 \$150.00 \$150.00 \$150.00 \$150.00 \$150.00 \$150.00 \$150.00 \$150.00 \$150.00 \$150.00 \$150.00 \$150.00 \$150.00 \$150.00 \$150.00 \$150.00 \$150.00 \$150.00 \$150.00 \$150.00 \$150.00 \$150.00 \$150.00 \$150.00 \$150.00 \$150.00 \$150.00 \$150.00 \$150.00 \$150.00 \$150.00 \$150.00 \$150.00 \$150.00 \$150.00 \$150.00 \$150.00 \$150.00 \$150.00 \$150.00 \$150.00 \$150.00 \$150.00 \$150.00 \$150.00 \$150.00 \$150.00 \$150.00 \$150.00 \$150.00 \$

# Second Issue Design (1826-1830)

573. 1830 BMC 1445. S3825. A/Unc toned. (illustrated) £110.00





| 574. | 1828 | Near VF | £10.00 |
|------|------|---------|--------|
| 575. | 1826 | GVF     | £10.00 |

#### **FARTHINGS (CONTINUED)** First Issue Design (1821-1826)

576. 1821 BMC 1407. S3822.

Choice Unc with lustre on both sides.

£115.00

577. 1821 BMC 1407, \$3822.

**BU Almost Full Lustre** £160.00

£125.00

578. 1807 Near VF

£15.00

579. 1806 BMC 1396 (Curls rendered with incuse lines). S3782.

> Choice Unc traces of lustre £75.00

580. 1806 BMC 1397 (Curls rendered with raised lines). S3782.

> Unc with a hint of lustre £85.00

-- . S3782. Unc with good lustre on

581. the obverse and Unc hints of lustre,

bluey tone on the reverse. 582. 1799 BMC 1279. 3 Berries. S3779.

Unc with traces of lustre.

Encapsulated by NGC MS62 BN (6769621-003) (illustrated) £110.00





583. -- .