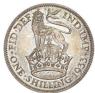

#### **MAUNDY SETS**

318. 1867 Victoria Maundy Set. S3916.
EF-Unc, toned £295.00
319. 1873 Victoria Maundy Set. S3916.
Almost Unc - Unc lustrous and delightfully toned. (illus) £265.00

320. 1908 Edward VII Maundy Set. S3985.
About As Struck, toned. £195.00