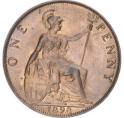

s 12+N. S3954. BU Full Lustre, lightly toning £195.00

369. 1891 BMC 1744. F132. Dies 12+N. S3954. BU Full Lustre, lightly toning £195.00

370. 1892 Fair

371. 1895 BMC 1941. F141. S3961.

BU Full Lustre, lightly toning, couple of toning marks. £70.00

372. 1895 BMC 1941. F141. S3961.
BU Almost Full Lustre (<u>illus</u>) £70.00





373. 1895 BMC 1941. F141. S3961.

BU Full Lustre, lightly toning
(illustrated) £85.00





374. 1896 BMC 1942. F143. Dies 1+B. S3961. Unc good lustre (illustrated) £35.00





375. 1897 BMC 1943. F145. S3961.

BU Almost Full Lustre £65.00

376. 1897 BMC 1943. F145. S3961.

BU Full Lustre, lightly toning.

(illustrated) £75.00





377. 1898 BMC 1944. F149. S3961.
 Unc good lustre £50.00
 378. 1898 BMC 1944. F149. S3961.
 Unc good lustre (illustrated) £50.00





379. 1898 BMC 1944. F149. S3961.
BU Full Lustre, lightly toning. £75.00
380. 1899 BMC 1945. F150. Dies 1+B. S3961.
BU Almost Full Lustre £65.00







382. 1900 BMC 1947. F153. S3961. Unc good lustre £30.00

383. 1900 BMC 1947. F153. S3961. BU Almost Full Lustre (<u>illus</u>) £35.00





| 384. | 1901 | BMC 1948. F154. S3961.         |        |
|------|------|--------------------------------|--------|
|      |      | Unc with traces of lustre      | £10.00 |
| 385. | 1901 | BMC 1948. F154. S3961.         |        |
|      |      | Unc good lustre or better      | £20.00 |
| 386. | 1901 | BMC 1948. F154. S3961.         |        |
|      |      | BU Almost Full Lustre          | £40.00 |
| 387. | 1902 | S3990. A/Unc with hints of lus | tre    |
|      |      | on both sides.