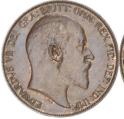

73. 1902 Edward VII Matt Proof. S3980.
Virtually As Struck, lightly toned
(illustrated) £225.00

74. 1904 S3980. A/Unc, extremely rare (illustrated) £1,250.00

75. 1906 Edward VII. S3980. Near EF (<u>illustrated</u>) £195.00