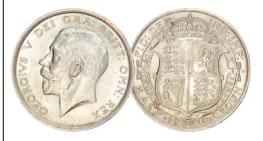

321. 1911 George V Maundy Set. S4016.
Almost FDC, exquisite blue toning.
(illustrated) £175.00

322. 1935 George V Maundy Set. S4043.
Almost FDC (illustrated) £165.00

323. 1937 George VI Maundy Set. Proof. S4086. FDC (illustrated) £175.00