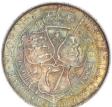

#### HAMMERED SILVER (CONTINUED)

11. James I Crown. Third Coinage, 1619-25.
S2665. Plume over Shield.
mm Lis 1623-4. King on horseback
with grass ground line.
Bold GVF, some parts better, small
flan crack from strike.
(illustrated) £4.950.00