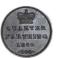

  S1148. N770. London Mint.

  Moneyer AELFGAR. Crux type.

  Bare-headed bust left, with sceptre.

  Reverse Voided short cross with
  letters C, R, V, X in angles.

  About EF, portrait bold. £750.00
- 16. Cnut Penny.