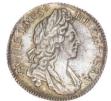

#### **FARTHINGS (CONTINUED)** First Issue Design (1821-1826)

576. 1821 BMC 1407. S3822.

Choice Unc with lustre on both sides.

£115.00

577. 1821 BMC 1407, \$3822.

**BU Almost Full Lustre** £160.00

£125.00

578. 1807 Near VF