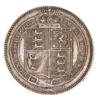

#### HAMMERED GOLD

James I Unite. Second Coinage, 1604-19.
 Fifth bust. S2620. N2085.
 mm Cinquefoil (1613-1615).
 GVF, small striking flaw on obverse.
 (illustrated) £2,950.00

2. Charles I Unite.

Tower, Under the King (1625-42). Group C, third bust, shorter with heavier armour. Reverse Oval shield with CR at sides. Class 11a. Mm Plume (1630-1). Bust 3a. 9.08g. S2690. Brooker 67-68. N2150. Some die flaws otherwise GVF - Near EF (illustrated) £4,950.00