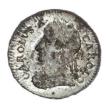

#### HAMMERED GOLD

James I Unite. Second Coinage, 1604-19.
 Fifth bust. S2620. N2085.
 mm Cinquefoil (1613-1615).
 GVF, small striking flaw on obverse.
 (illustrated) £2,950.00

2. Charles I Unite.

Tower, Under the King (1625-42). Group C, third bust, shorter with heavier armour. Reverse Oval shield with CR at sides. Class 11a. Mm Plume (1630-1). Bust 3a. 9.08g. S2690. Brooker 67-68. N2150. Some die flaws otherwise GVF - Near EF (illustrated) £4,950.00