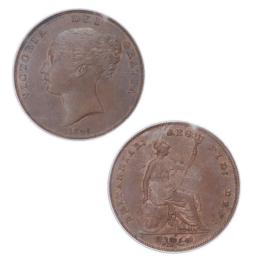

## **HAMMERED SILVER**

10. 1601 Elizabeth I Crown. S2582. mm 1.

GVF, toned (<u>illustrated</u>) £5,950.00