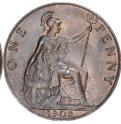

#### **PENNIES**

331. 1797 Cartwheel Penny. BMC 1132. S3777.
 10 leaves. GEF with hints of lustre on both sides. Some toning on portrait.
 (illustrated) £245.00

- 332. 1797 Copper Proof Penny. BMC 1123. As Struck, delightful light blue/orange toning. Very scarce £895.00
- 333. 1797 Bronzed Proof. BMC 1122. As Struck, exquisite blue, purple, gold toning. Very Scarce £895.00
- 334. 1797 Bronzed Proof. BMC 1118.
  Virtually As Struck, pleasing and very scarce £795.00
- 335. 1806 No Incuse Hair Curl. BMC 1343. S3780. A/Unc with hints of lustre £165.00
- 336. 1806 Incuse Hair Curl. BMC 1342. S3780.