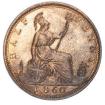

'1' right of 11. Choice Unc traces of lustre £125.00

450. 1841 Inverted die Axis. GVF, some marks and a light stain but very rare £125.00

451. 1853 BMC 1539. S3949. Dots on shield.

GEF (**illustrated**) £45.00





452. 1853 BMC 1539. S3949. Dots on shield.

457. 1856 BMC 1544. S3949.

Obverse date and legend double struck. Near EF, hints of lustre £75.00

458. 1857 BMC 1546. S3949. Reverse A.
EF, scratches in the reverse fields.
(illustrated) £30.00





459. 1858 BMC 1549. S3949. GEF (illus) £55.00





460. 1860 Beaded Border. 1+A. BMC 1750. F258 (R8). S3956. BU Almost Full Lustre (<u>illus</u>) £125.00





461. 1860 Toothed Border. 2+B. BMC 1754.
F261 (R12). 14 leaves & 7 berries.
Choice Unc good lustre, very rare
Previously slabbed by LCGS 80
(ticket attached) (illus) £165.00





|              |