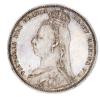

31. 1845 Cinquefoil Stops. VIII. S3882, ESC 282, Bull 2564. Fine £50.00

32. 1845 Cinquefoil Stops. VIII. Young head. S3882, ESC 282, Bull 2564.

VF or better, some marks
(illustrated) £225.00

 1889 Jubilee bust. S3921. EF, minor bruise at 2pm on obverse. (illus) £95.00