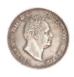

## **HAMMERED SILVER**

10. 1601 Elizabeth I Crown. S2582. mm 1.

GVF, toned (<u>illustrated</u>) £5,950.00