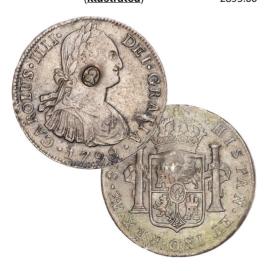

27. 1792 George III Emergency Issue.
Portrait type. S3765A.
Head of George III as an oval
countermark on a Spanish American
8 Reales. Peru, LIMA Mint.
Host coin VF or better, countermark
Near EF.
Ex Spink (ticket enclosed)
(illustrated) £895.00