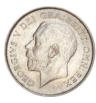

## **HAMMERED SILVER**

10. 1601 Elizabeth I Crown. S2582. mm 1.

GVF, toned (<u>illustrated</u>) £5,950.00