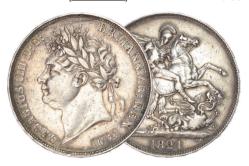

28. 1818 LVIII. George III. Laur. head. S3787.

GEF attractively toned, two digs to right of bust and one or two marks on the reverse. (illustrated) £450.00

29. 1819 LIX. S3787. Near EF £350.00
 30. 1821 Secundo. George IV. Laur. head.
 S3805. ESC 2310 (246). GVF (illustrated) £175.00