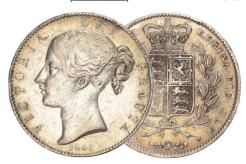

## **HAMMERED SILVER**

10. 1601 Elizabeth I Crown. S2582. mm 1.

GVF, toned (<u>illustrated</u>) £5,950.00