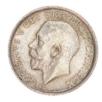

Short Cross type (c,1029-1035/6). Aelfwig on Cambridge. S1159. EF pleasing £695.00

17. Edward the Confessor Penny (1042-1066).

Hammer Cross type (1059-62).

Hastings Mint, BRID Moneyer. 1.15g.
S1182. N828. Choice GEF, As Struck, a superb example.