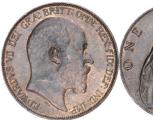

73. 1902 Edward VII Matt Proof. S3980.
Virtually As Struck, lightly toned
(illustrated) £225.00

74. 1904 S3980. A/Unc, extremely rare (illustrated) £1,250.00

75. 1906 Edward VII. S3980. Near EF (<u>illustrated</u>) £195.00

76. 1906 Edward VII. S3980.

Almost BU, lightly toned. £525.00

77. 1910 Edward VII. S3980. EF, lustrous (<u>illustrated</u>) £225.00

78. 1911 S4011. Almost BU (<u>illus</u>) £195.00

79. 1913 S4011. GEF/Almost BU
(illustrated) £225.00