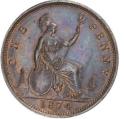

48, Near Colon. 348. Choice Unc toned. £160.00 349. 1854/3 4 over 3 in date. Plain Trident. BMC 1505. S3948. GF £125.00 350. 1858 O.T. No WW. BMC 1518, S3948. Unc. toned. (illustrated) £150.00



1858 O.T. No WW. F struck over B in DEF. GVF £150.00

1858/7 Near EF 352. £80.00

353. 1858/7 BMC 1516. S3948.

> Almost Unc with lustre, one or two toning spots on obverse. £165.00

354. 1860 TB. BMC 1629 F10. Dies 2+D. S3954. BU Full Lustre, lightly streaky tone. £200.00

355. 1861 S3954. GEF, toned. (illus) £85.00



356. 1864 Crosslet 4. BMC 1663. F48 Dies 6+G. £15.00

357. 1873 BMC 1689. F64. Dies 6+G. S3954. Gouby BP1873A J+G. Uncirculated with good lustre on both sides. (illustrated) £250.00



358. 1874H BMC 1696. F71. Dies 7+G. S3955.

A/Unc with traces of lustre
(illustrated) £150.00





359. 1875 BMC 1703. F82. Dies 8+J. S3954.
A/Unc with lustre on both sides.
(illustrated) £125.00





360. 1876H BMC 1708. F89. Dies 8+K. S3955. A/Unc hints of lustre (**illus**) £150.00





361. 1876H BMC 1708. F89. Dies 8+K. S3955.

A/Unc with traces of lustre on both sides. £150.00

362. 1877 BMC 1709. F91. Dies 8+J. S3954.
Unc traces of lustre £150.00

363. 1884 BMC 1733. F119. Dies 12+N. S3954.
BU Full Lustre, toning on the obverse.
(illustrated) £150.00





364. 1888 BMC 1740. F126. Dies 12+N. Gouby A. S3954. GEF, toned/burnished

365. 1888 BMC 1740. F126. Dies 12+N. S3954.

A/Unc with good lustre on both sides. (illustrated) £95.00





£50.00

£1.00

366. 1890 BMC 1742. F130. Dies 12+N. S3954. BU Full Lustre, lightly toning. £195.00

367. 1891 BMC 1744. F132. Dies 12+N. S3954.