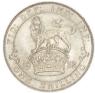

## **HAMMERED SILVER**

10. 1601 Elizabeth I Crown. S2582. mm 1.

GVF, toned (<u>illustrated</u>) £5,950.00