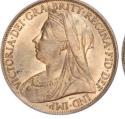

34. 1893 LVI. S3937. Near EF, some minor marks £125.00

35. 1893 LVI. S3937. GEF, lustrous. (illustrated) £225.00

36. 1893 LVI. S3937. ESC 2593 (303).
 A/Unc
 £295.00

 37. 1895 LIX. S3937. EF (illustrated)
 £225.00

38. 1896 LX. S3937. GEF, lightly brushed. (illustrated) £125.00

39. 1897 LXI. S3937. GEF, toned. (illustrated)

£225.00

40. 1900 LXIV. S3937. EF, obverse cleaned. (illustrated) £95.00

41. 1927 Proof Wreath Crown. S4036.
Almost FDC £295.00