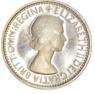

142. 1953 Proof. S4138. FDC, lightly toning from the box on obverse.

(illustrated) £30.00

143. 1953 Proof. S4138. FDC (illus) £40.00

| 144. | 1965 | Virtually BU | £1.50 |
|------|------|--------------|-------|
| 145. | 1965 | BU           | £3.00 |
| 146. | 1966 | BU           | £3.00 |
| 147. | 1967 | BU           | £1.25 |