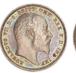

# **SHILLINGS (CONTINUED)**

| 1/6. | 1929 | S4039. Virtually BU      | £45.00 |
|------|------|--------------------------|--------|
| 177. | 1930 | S4039. Near VF           | £10.00 |
| 178. | 1933 | S4039. Virtually BU      | £50.00 |
| 179. | 1933 | S4039. BU, toned (illus) | £60.00 |

180. 1935 S4039. Virtually BU £45.00
 181. 1937 Edward VIII. Pattern by Maklouf.
 Frosted Silver Proof. FDC.
 (illustrated) £35.00

PHONE TO SERVICE TO SE

182. 1937E Proof. S4082. FDC (illus) £35.00

183. 1937S Proof. S4083. FDC (illus) £35.00

| 184. | 1940S Virtually BU    | £25.00 |
|------|-----------------------|--------|
| 185. | 1941E Choice BU       | £25.00 |
| 186. | 1943S Virtually BU    | £20.00 |
| 187. | 1944E Almost BU       | £15.00 |
| 188. | 1944E BU, minor marks | £18.00 |
| 189. | 1946E Virtually BU    | £12.00 |