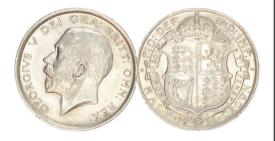

24. GEF, some minor marks £50.00
 71. 1899 S3938. Almost BU, light golden tone. (illustrated) £175.00



72. 1901 S3938. About Unc, toned. (illustrated) £145.00



73. 1902 Edward VII Matt Proof. S3980.
Virtually As Struck, lightly toned
(illustrated) £225.00



74. 1904 S3980. A/Unc, extremely rare (illustrated) £1,250.00



75. 1906 Edward VII. S3980. Near EF (<u>illustrated</u>) £195.00



76. 1906 Edward VII. S3980.

Almost BU, lightly toned. £525.00

77. 1910 Edward VII. S3980. EF, lustrous (<u>illustrated</u>) £225.00



78. 1911 S4011. Almost BU (<u>illus</u>) £195.00



79. 1913 S4011. GEF/Almost BU
(illustrated) £225.00



80. 1914 S4011. GEF/Almost BU
(illustrated) £65.00



81. 1915 S4011. Choice Virtually BU (illustrated)

£80.00



82. 1916 S4011. EF/GEF (illustrated) £40.00



83. 1917 S4011. GEF/Almost BU (illus) £75.00



84. 1918 S4011. Near EF (illustrated) £30.00



85. 1919 S4011. Almost BU (illus) £115.00



86. 1923 S4021A. GEF/Almost BU (illus)£60.00



87. 1924 S4021A. Almost BU (illus) £135.00



88. 1925 S4021A. VF (illustrated) £75.00



89. 1927 Proof. S4037. As Struck, light tone.

£140.00

90. 1927 Proof, S4037, Superb As Struck

£175.00

91. 1928 S4037. GEF £22.00 92. 1929 S4037, GEF £25.00

93. 1930 S4037. Near EF (illustrated) £225.00



94. 1932 S4037, Almost BU f70.00 95. 1933 S4037. Almost BU (illus) £60.00



96. 1933 S4037. Choice Virtually BU £70.00 97. 1934 S4037. Almost BU, lightly toned. (illustrated) £175.00



98. 1935 S4037. Almost BU £30.00 99. 1937 Edward VIII. Pattern by Maklouf. Frosted Silver Proof. Virtually FDC. (illustrat