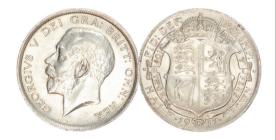

. Almost BU, light golden tone. (illustrated) £175.00



72. 1901 S3938. About Unc, toned. (illustrated) £145.00



73. 1902 Edward VII Matt Proof. S3980.
Virtually As Struck, lightly toned
(illustrated) £225.00



74. 1904 S3980. A/Unc, extremely rare (illustrated) £1,250.00



75. 1906 Edward VII. S3980. Near EF (<u>illustrated</u>) £195.00



76. 1906 Edward VII. S3980.

Almost BU, lightly toned. £525.00

77. 1910 Edward VII. S3980. EF, lustrous (<u>illustrated</u>) £225.00



78. 1911 S4011. Almost BU (<u>illus</u>) £195.00



79. 1913 S4011. GEF/Almost BU
(illustrated) £225.00



80. 1914 S4011. GEF/Almost BU
(illustrated) £65.00



81. 1915 S4011. Choice Virtually BU (illustrated)

£80.00



82. 1916 S4011. EF/GEF (illustrated) £40.00



83. 1917 S4011. GEF/Almost BU (illus) £75.00



84. 1918 S4011. Near EF (illustrated) £30.00



85. 1919 S4011. Almost BU (illus) £115.00



86. 1923 S4021A. GEF/Almost BU (illus)£60.00



87. 1924 S4021A. Almost BU (illus) £135.00



88. 1925 S4021A. VF (illustrated) £75.00



89. 1927 Proof. S4037. As Struck, light tone.

£140.00

90. 1927 Proof, S4037, Superb As Struck

£175.00

91. 1928 S4037. GEF £22.00 92. 1929 S4037, GEF £25.00

93. 1930 S4037. Near EF (illustrated) £225.00



94. 1932 S4037, Almost BU f70.00 95. 1933 S4037. Almost BU (illus) £60.00



96. 1933 S4037. Choice Virtually BU £70.00 97. 1934 S4037. Almost BU, lightly toned. (illustrated) £175.00



98. 1935 S4037. Almost BU £30.00 99. 1937 Edward VIII. Pattern by Maklouf. Frosted Silver Proof. Virtually FDC. (illustrated) £40.00



| 100. | 1948 Almost BU | £6.00  |