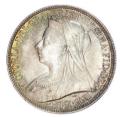

34. 1893 LVI. S3937. Near EF, some minor marks £125.00

35. 1893 LVI. S3937. GEF, lustrous. (illustrated) £225.00

36. 1893 LVI. S3937. ESC 2593 (303).
 A/Unc
 £295.00

 37. 1895 LIX. S3937. EF (illustrated)
 £225.00

38. 1896 LX. S3937. GEF, lightly brushed. (illustrated) £125.00

39. 1897 LXI. S3937. GEF, toned. (illustrated)

£225.00

40. 1900 LXIV. S3937. EF, obverse cleaned. (illustrated) £95.00

41. 1927 Proof Wreath Crown. S4036.
Almost FDC £295.00