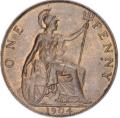

#### **PENNIES**

331. 1797 Cartwheel Penny. BMC 1132. S3777.
 10 leaves. GEF with hints of lustre on both sides. Some toning on portrait.
 (illustrated) £245.00

- 332. 1797 Copper Proof Penny. BMC 1123. As Struck, delightful light blue/orange toning. Very scarce £895.00
- 333. 1797 Bronzed Proof. BMC 1122. As Struck, exquisite blue, purple, gold toning. Very Scarce £895.00
- 334. 1797 Bronzed Proof. BMC 1118.
  Virtually As Struck, pleasing and very scarce £795.00
- 335. 1806 No Incuse Hair Curl. BMC 1343. S3780. A/Unc with hints of lustre £165.00
- 336. 1806 Incuse Hair Curl. BMC 1342. S3780.