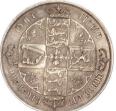

63. 1817 George III. Small Head. S3789.
ESC 618. EF, couple of digs in
obverse field. (illustrated) £175.00

64. 1817 George III. Large Head. S3788.
ESC 616. Almost BU, toned
(illustrated) £550.00

65. 1820 George IIII. S3807. ESC 628. EF, some marks (illustrated) £225.00