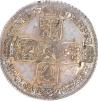

#### HAMMERED SILVER (CONTINUED)

11. James I Crown. Third Coinage, 1619-25.
S2665. Plume over Shield.
mm Lis 1623-4. King on horseback
with grass ground line.
Bold GVF, some parts better, small
flan crack from strike.
(illustrated) £4.950.00