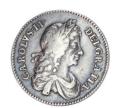

#### **CROWNS**

1673 Charles II. Third dr. bust. V.QVINTO.
 S3358. Bold Fine (illus) £185.00

21. 1676 Charles II. Third dr. bust. V.OCTAVO. \$3358. GF - Near VF (<u>illus</u>) £295.00

22. 1677/6 Charles II. V.NONO. S3358. Bull 399. ESC 53. Third dr. bust.