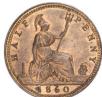

to 11.

Choice A/Unc £95.00
448. 1841 Choice A/Unc with lustre on both sides. £95.00

449. 1841 BMC 1524. \$3949.

Broken shamrock stem - '4' right of 7th bead and tilted right - '1' right of 11. Choice Unc traces of lustre £125.00

450. 1841 Inverted die Axis. GVF, some marks and a light stain but very rare £125.00

451. 1853 BMC 1539. S3949. Dots on shield.

GEF (**illustrated**) £45.00





452. 1853 BMC 1539. S3949. Dots on shield.

457. 1856 BMC 1544. S3949.

Obverse date and legend double struck. Near EF, hints of lustre £75.00

458. 1857 BMC 1546. S3949. Reverse A.
EF, scratches in the reverse fields.
(illustrated) £30.00





459. 1858 BMC 1549. S3949. GEF (illus) £55.00





460. 1860 Beaded Border. 1+A. BMC 1750. F258 (R8). S3956. BU Almost Full Lustre (<u>illus</u>) £125.00





461. 1860 Toothed Border. 2+B. BMC 1754.
F261 (R12). 14 leaves & 7 berries.
Choice Unc good lustre, very rare
Previously slabbed by LCGS 80
(ticket attached) (illus) £165.00





|              |