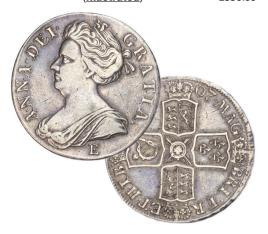

25. 1703 VIGO Queen Anne Crown.
TERTIO Edge. S3576, Bull 1340,
ESC 99. GVF, lightly toned.
(illustrated) £2,750.00

26. 1707E Queen Anne. E below bust.
Second dr. bust. SEXTO. S3600.
ESC 1351. Near VF/VF
(illustrated) £550.00