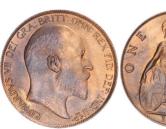

73. 1902 Edward VII Matt Proof. S3980.
Virtually As Struck, lightly toned
(illustrated) £225.00

74. 1904 S3980. A/Unc, extremely rare (illustrated) £1,250.00

75. 1906 Edward VII. S3980. Near EF (<u>illustrated</u>) £195.00