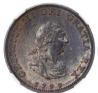

#### HAMMERED GOLD

James I Unite. Second Coinage, 1604-19.
 Fifth bust. S2620. N2085.
 mm Cinquefoil (1613-1615).
 GVF, small striking flaw on obverse.
 (illustrated) £2,950.00

2. Charles I Unite.

Tower, Under the King (1625-42). Group C, third bust, shorter with heavier armour. Reverse Oval shield with CR at sides. Class 11a. Mm Plume (1630-1). Bust 3a. 9.08g. S2690. Brooker 67-68. N2150. Some die flaws otherwise GVF - Near EF (illustrated) £4,950.00