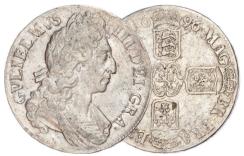

GVF to Near EF for issue, attractively toned. (illustrated) £1,950.00

 1695 William III. First dr. bust with curved breast plate or drapery. First harp. OCTAVO. \$3470. Fine (illus) £120.00

24. 1696 William III. Third dr. bust with straight breast plate or drapery. First harp. OCTAVO. S3472. GF/Near VF (illustrated) £250.00