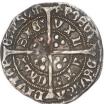

3.77gm. mm Incurved pierced cross both sides (1422-7).

VF or better (illustrated) £275.00

- 14. Mary Groat. (1553-54). mm Pomegranate. \$2492. Bold GVF - Near EF £695.00
- 15. Aethelred II (978-1016) Penny.