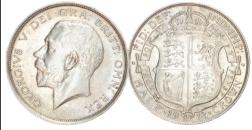

321. 1911 George V Maundy Set. S4016.
Almost FDC, exquisite blue toning.
(illustrated) £175.00

322. 1935 George V Maundy Set. S4043.
Almost FDC (illustrated) £165.00

323. 1937 George VI Maundy Set. Proof. S4086. FDC (illustrated) £175.00