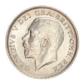

38. 1896 LX. S3937. GEF, lightly brushed. (illustrated) £125.00

39. 1897 LXI. S3937. GEF, toned. (illustrated)

£225.00

40. 1900 LXIV. S3937. EF, obverse cleaned. (illustrated) £95.00

41. 1927 Proof Wreath Crown. S4036.
Almost FDC £295.00

42. 1928 Wreath. S4036. EF, light scratches on face. (illustrated) £150.00

43. 1931 Wreath. S4036. EF, some light scratches. (illustrated) £175.00

44. 1933 Wreath. S4036. EF or better (illustrated) £325.00