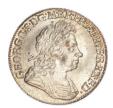

#### HAMMERED GOLD

James I Unite. Second Coinage, 1604-19.
 Fifth bust. S2620. N2085.
 mm Cinquefoil (1613-1615).
 GVF, small striking flaw on obverse.
 (illustrated) £2,950.00

2. Charles I Unite.

Tower, Under the King (1625-42). Group C, third bust, shorter with heavier armour. Reverse Oval shield with CR at sides. Class 11a. Mm Plume (1630-1). Bust 3a. 9.08g. S2690. Brooker 67-68. N2150. Some die flaws otherwise GVF - Near EF (illustrated) £4,950.00