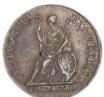

## **HAMMERED SILVER**

10. 1601 Elizabeth I Crown. S2582. mm 1.

GVF, toned (<u>illustrated</u>) £5,950.00