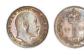

#### **HALF SOVEREIGNS**

1818 George III Half Sovereign. S3786.
 Laur head with date below.
 Rx Crowned shield, edge milled.
 GEF or better (illustrated) £1,150.00

1834 William IV. S3830.
 GVF or better, some marks.
 (illustrated) £1,275.00