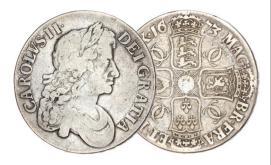

#### **CROWNS**

1673 Charles II. Third dr. bust. V.QVINTO.
 S3358. Bold Fine (illus) £185.00

21. 1676 Charles II. Third dr. bust. V.OCTAVO. \$3358. GF - Near VF (<u>illus</u>) £295.00

22. 1677/6 Charles II. V.NONO. S3358. Bull 399. ESC 53. Third dr. bust.

GVF to Near EF for issue, attractively toned. (illustrated) £1,950.00

 1695 William III. First dr. bust with curved breast plate or drapery. First harp. OCTAVO. \$3470. Fine (illus) £120.00

24. 1696 William III. Third dr. bust with straight breast plate or drapery. First harp. OCTAVO. S3472. GF/Near VF (illustrated) £250.00