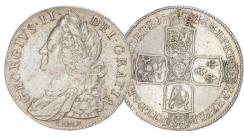

61. 1746 George II. LIMA below bust. D.NONO. S3695A. ESC 606. GF - Near VF (<u>illustrated</u>) £125.00

62. 1746 George II. LIMA below bust. D.NONO. S3695A. ESC 606. Near VF, lightly brushed. (illustrated) £150.00