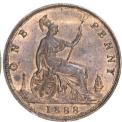

364. 1888 BMC 1740. F126. Dies 12+N. Gouby A. S3954. GEF, toned/burnished

365. 1888 BMC 1740. F126. Dies 12+N. S3954.

A/Unc with good lustre on both sides. (illustrated) £95.00

£50.00

£1.00

366. 1890 BMC 1742. F130. Dies 12+N. S3954. BU Full Lustre, lightly toning. £195.00