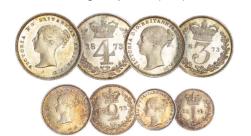

#### **MAUNDY SETS**

318. 1867 Victoria Maundy Set. S3916.
EF-Unc, toned £295.00
319. 1873 Victoria Maundy Set. S3916.
Almost Unc - Unc lustrous and delightfully toned. (illus) £265.00

320. 1908 Edward VII Maundy Set. S3985.
About As Struck, toned. £195.00

321. 1911 George V Maundy Set. S4016.
Almost FDC, exquisite blue toning.
(illustrated) £175.00

322. 1935 George V Maundy Set. S4043.
Almost FDC (illustrated) £165.00

323. 1937 George VI Maundy Set. Proof. S4086. FDC (illustrated) £175.00