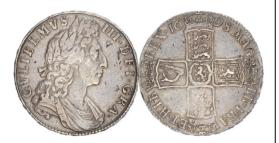

59. 1698 William III. First dr. bust.

Modified large shields. DECIMO.

S3494. ESC 554. Near VF

(illustrated) £195.00

1710 Queen Anne. Roses & Plumes in angles. NONO. S3607.
 GF/Near VF (illustrated) £225.00