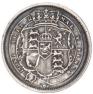

63. 1817 George III. Small Head. S3789.
ESC 618. EF, couple of digs in
obverse field. (illustrated) £175.00

64. 1817 George III. Large Head. S3788.
ESC 616. Almost BU, toned
(illustrated) £550.00

65. 1820 George IIII. S3807. ESC 628. EF, some marks (illustrated) £225.00