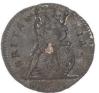

3. Edward IV Ryal or Rose Noble.

N1549. S1951. First Reign, 1461-70. Light Coinage, 1464-70. Small trefoils in spandrels. Mm Crown on reverse only (1466-7). EF or better, a well struck example, ever so light reddish tone.

(<u>illustrated</u>) £7,950.00

4. Elizabeth I Gold Half Pound.
First Issue. 5.55g. S2520. N1982.
Mintmark Cross Crosslet (1560-61).
Near EF, slightly weak on portrait.
(illustrated) £7,750.00

 James I Half Laurel. Third Coinage, 1619-25. mm Trefoil 1624. S2641A. N2117. Bold GVF, some parts nearer to EF (illustrated) £2,750.00