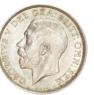

321. 1911 George V Maundy Set. S4016.
Almost FDC, exquisite blue toning.
(illustrated) £175.00

322. 1935 George V Maundy Set. S4043.
Almost FDC (illustrated) £165.00

323. 1937 George VI Maundy Set. Proof. S4086. FDC (illustrated) £175.00