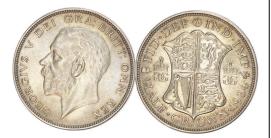

66. 1823 George IV. Laur Head. 2nd Reverse. S3808. ESC 634. Near VF (illustrated) £75.00

67. 1834 William IV. WW in script. S3834.
 ESC 662. Bull 2478.
 GEF, light tone. (illustrated) £495.00

68. 1834 William IV. WW in script. S3834.
ESC 662. Bull 2478. Almost BU,
light tone, light flaw on truncation.
£695.00

69. 1842 S3888. ESC 675. Bull 2717.
Almost BU, lustrous
(illustrated) £1,250.00

70. 1887 JH. S3924. GEF, some minor marks £50.00
 71. 1899 S3938. Almost BU, light golden tone. (illustrated) £175.00

72. 1901 S3938. About Unc, toned. (illustrated) £145.00