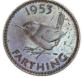

| date. All coins are BU Full Lust   | re.    |
|              |             | 50 Sparkling Gems.                 |        |
|              |             | (Spink 2024 £6 Unc (each)).        | £65.00 |
| 491.         | 1953        | (1 + A). BU Full Lustre, lightly t | oning. |
|              |             |                                    | £3.00  |
| 492.         |             | BU Full Lustre                     | £3.50  |
| 493.         | 1953        | (2 + B). BMC 2521. S4156.          |        |
|              |             | BU Almost Full Lustre              | £0.60  |

-- . BU Full Lustre

-- . BU Full Lustre, lightly toning. £1.00

£2.00

494.

495.

# **FARTHINGS (CONTINUED)**

496. 1953 (2 + B). Bronze Proof. F664. S4156.

Virtually FDC, toned (<u>illus</u>) £10.00





497. 1953 (2 + B). Bronze Proof. F664. S4156.
FDC, light purple toning.
(illustrated) £15.00





| 498. | 1952 | BMC 2487. S4119.                |       |
|------|------|---------------------------------|-------|
|      |      | BU Full Lustre, lightly toning. | £3.00 |
| 499. |      | BU Full Lustre                  | £4.00 |
| 500. | 1951 | BMC 2485. S4119.                |       |
|      |      | BU Almost Full Lustre           | £3.00 |
| 501. |      | BU Full Lustre, lightly toning. | £4.00 |
| 502. | 1950 | BMC 2483. S4119.                |       |
|      |      | BU Full Lustre, lightly toning. | £5.00 |
| 503. |      | BU Full Lustre                  | £7.00 |
| 504. | 1948 | BMC 2479. S4116. Unc lustre     | £2.00 |
| 505. |      | BMC 2479. S4116.                |       |
|