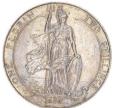

#### **CROWNS**

1673 Charles II. Third dr. bust. V.QVINTO.
 S3358. Bold Fine (illus) £185.00

21. 1676 Charles II. Third dr. bust. V.OCTAVO. \$3358. GF - Near VF (<u>illus</u>) £295.00

22. 1677/6 Charles II. V.NONO. S3358. Bull 399. ESC 53. Third dr. bust.

GVF to Near EF for issue, attractively toned. (illustrated) £1,950.00

 1695 William III. First dr. bust with curved breast plate or drapery. First harp. OCTAVO. \$3470. Fine (illus) £120.00

24. 1696 William III. Third dr. bust with straight breast plate or drapery. First harp. OCTAVO. S3472. GF/Near VF (illustrated) £250.00