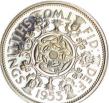

# **FLORINS (CONTINUED)**

132. 1932 Key Date. S4038. GF/Near VF (illustrated) £30.00

133. 1937 Edward VIII Pattern by Maklouf. Frosted Silver Proof. Practically FDC. (illustrated) £55.00

| 134. | 1937 | S4081. Almost BU            | £20.00 |
|------|------|-----------------------------|--------|
| 135. | 1937 | S4081. Virtually BU, some   | minor  |
|      |      | marks                       | £24.00 |
| 136. | 1937 | Proof, S4081, FDC, bluev, a | ourple |

136. 1937 Proof. S4081. FDC, bluey, purple toning. (illustrated) £35.00

| 137. | 1938 | S4081. Virtually BU | £35.00 |
|------|------|---------------------|--------|
| 138. | 1939 | S4081. GEF          | £8.00  |
| 139. | 1940 | S4081. Almost BU    | £20.00 |
| 140. | 1945 | S4081. GEF          | £8.00  |
| 141. | 1948 | Almost BU           | £8.00  |