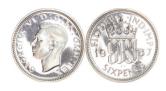

#### **SIXPENCES**

207. 1711 Queen Anne. Angles plain.
S3619. ESC 1596A. Larger Lis in arms
(2.6mm. high). 5 Strings.
VF or better (illustrated) £110.00