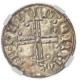

#### HAMMERED SILVER (CONTINUED)

11. James I Crown. Third Coinage, 1619-25.
S2665. Plume over Shield.
mm Lis 1623-4. King on horseback
with grass ground line.
Bold GVF, some parts better, small
flan crack from strike.
(illustrated) £4.950.00