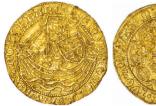

3. Edward IV Ryal or Rose Noble.

N1549. S1951. First Reign, 1461-70. Light Coinage, 1464-70. Small trefoils in spandrels. Mm Crown on reverse only (1466-7). EF or better, a well struck example, ever so light reddish tone.

(<u>illustrated</u>) £7,950.00

4. Elizabeth I Gold Half Pound.
First Issue. 5.55g. S2520. N1982.
Mintmark Cross Crosslet (1560-61).
Near EF, slightly weak on portrait.
(illustrated) £7,750.00

 James I Half Laurel. Third Coinage, 1619-25. mm Trefoil 1624. S2641A. N2117. Bold GVF, some parts nearer to EF (illustrated) £2,750.00