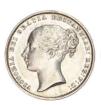

151. 1723 George I. 1st Bust. SSC in angles.
S3647. ESC 1176.
Choice Virtually Mint State
(illustrated) £450.00

152. 1750 George II. Old Head. Plain in angles.
Wide 0 in date. S3704. ESC 1211.
GVF - Near EF, toned (illus) £350.00