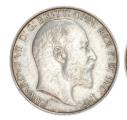

73. 1902 Edward VII Matt Proof. S3980.
Virtually As Struck, lightly toned
(illustrated) £225.00

74. 1904 S3980. A/Unc, extremely rare (illustrated) £1,250.00

75. 1906 Edward VII. S3980. Near EF (<u>illustrated</u>) £195.00

76. 1906 Edward VII. S3980.

Almost BU, lightly toned. £525.00

77. 1910 Edward VII. S3980. EF, lustrous (<u>illustrated</u>) £225.00

78. 1911 S4011. Almost BU (<u>illus</u>) £195.00

79. 1913 S4011. GEF/Almost BU
(illustrated) £225.00