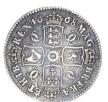

## **HAMMERED SILVER**

10. 1601 Elizabeth I Crown. S2582. mm 1.

GVF, toned (<u>illustrated</u>) £5,950.00