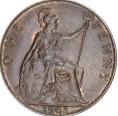

#### **PENNIES**

331. 1797 Cartwheel Penny. BMC 1132. S3777.
 10 leaves. GEF with hints of lustre on both sides. Some toning on portrait.
 (illustrated) £245.00

- 332. 1797 Copper Proof Penny. BMC 1123. As Struck, delightful light blue/orange toning. Very scarce £895.00
- 333. 1797 Bronzed Proof. BMC 1122. As Struck, exquisite blue, purple, gold toning. Very Scarce £895.00
- 334. 1797 Bronzed Proof. BMC 1118.
  Virtually As Struck, pleasing and very scarce £795.00
- 335. 1806 No Incuse Hair Curl. BMC 1343. S3780. A/Unc with hints of lustre £165.00
- 336. 1806 Incuse Hair Curl. BMC 1342. S3780.