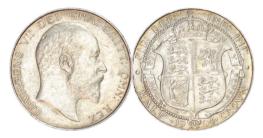

69. 1842 S3888. ESC 675. Bull 2717.
Almost BU, lustrous
(illustrated) £1,250.00

70. 1887 JH. S3924. GEF, some minor marks £50.00
 71. 1899 S3938. Almost BU, light golden tone. (illustrated) £175.00

72. 1901 S3938. About Unc, toned. (illustrated) £145.00