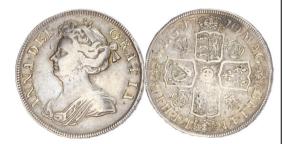

25. 1703 VIGO Queen Anne Crown.
TERTIO Edge. S3576, Bull 1340,
ESC 99. GVF, lightly toned.
(illustrated) £2,750.00

26. 1707E Queen Anne. E below bust.
Second dr. bust. SEXTO. S3600.
ESC 1351. Near VF/VF
(illustrated) £550.00