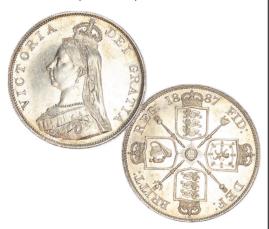

#### **FLORINS**

114. 1871 Gothic. S3893. Die No 29.

Near EF (**illustrated**) £225.00

115. 1872 Gothic. S3893. Die No 44.

Near Fine £15.00