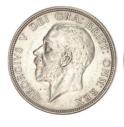

69. 1842 S3888. ESC 675. Bull 2717.
Almost BU, lustrous
(illustrated) £1,250.00

70. 1887 JH. S3924. GEF, some minor marks £50.00
 71. 1899 S3938. Almost BU, light golden tone. (illustrated) £175.00

72. 1901 S3938. About Unc, toned. (illustrated) £145.00