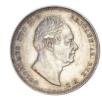

#### **HALF SOVEREIGNS**

1818 George III Half Sovereign. S3786.
 Laur head with date below.
 Rx Crowned shield, edge milled.
 GEF or better (illustrated) £1,150.00

1834 William IV. S3830.
 GVF or better, some marks.
 (illustrated) £1,275.00