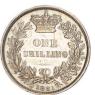

156. 1846 S3904. Choice Almost BU, attractively toned with underlying mint brilliance. £350.00

157. 1853 S3904. Choice Practically Mint State, light gold tone with much brilliance.

158. 1861 S3904. GVF+/Near EF (illus) £75.00