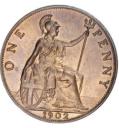

#### **PENNIES**

331. 1797 Cartwheel Penny. BMC 1132. S3777.
 10 leaves. GEF with hints of lustre on both sides. Some toning on portrait.
 (illustrated) £245.00

- 332. 1797 Copper Proof Penny. BMC 1123. As Struck, delightful light blue/orange toning. Very scarce £895.00
- 333. 1797 Bronzed Proof. BMC 1122. As Struck, exquisite blue, purple, gold toning. Very Scarce £895.00
- 334. 1797 Bronzed Proof. BMC 1118.
  Virtually As Struck, pleasing and very scarce £795.00
- 335. 1806 No Incuse Hair Curl. BMC 1343. S3780. A/Unc with hints of lustre £165.00
- 336. 1806 Incuse Hair Curl. BMC 1342. S3780.