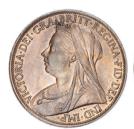

49. 1953 Proof. S4136. Practically FDC (illustrated) £80.00

| Superb As Struck £ | 150.00  |
|--------------------|---------|
| Superb AS Struck I | .130.00 |
| 51. 1965 BU        | £2.50   |
| 52. 1972 BU        | £1.50   |
| 53. 1977 BU        | £1.50   |
| 54. 1981 BU        | £2.00   |

# **DOUBLE FLORINS**

55. 1887 Arabic 1. S3923.
Virtually BU, prooflike fields
(illustrated) £145.00

56. 1888 S3923. Virtually BU, underlying brilliance. (illustrated) £225.00

#### **HALFCROWNS**

57. 1685 James II. First laur and dr. bust.
PRIMO. S3408. GF (<u>illus</u>) £250.00

58. 1689 William & Mary. First busts.
First crowned shield. PRIMO.
Crown with caul and interior frosted,
with pearls. S3434. GVF
(illustrated) £425.00

59. 1698 William III. First dr. bust.

Modified large shields. DECIMO.

S3494. ESC 554. Near VF

(illustrated) £195.00

1710 Queen Anne. Roses & Plumes in angles. NONO. S3607.
 GF/Near VF (illustrated) £225.00

61. 1746 George II. LIMA below bust. D.NONO. S3695A. ESC 606. GF - Near VF (<u>illustrated</u>) £125.00

62. 1746 George II. LIMA below bust. D.NONO. S3695A. ESC 606. Near VF, lightly brushed. (illustrated) £150.00