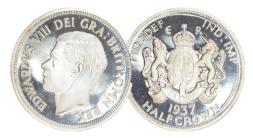

45. 1937 Edward VIII. Pattern by Maklouf.
Frosted Silver Proof.
Virtually FDC (illustrated) £40.00

46. 1937 Proof. S4079. Practically FDC (illustrated) £80.00

47. 1953 S4136. BU £8.00 48. 1953 Proof. S4136. Practically FDC (illustrated) £80.00