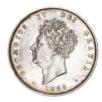

28. 1818 LVIII. George III. Laur. head. S3787.

GEF attractively toned, two digs to right of bust and one or two marks on the reverse. (illustrated) £450.00

29. 1819 LIX. S3787. Near EF £350.00
 30. 1821 Secundo. George IV. Laur. head.
 S3805. ESC 2310 (246). GVF (illustrated) £175.00