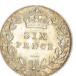

#### **SIXPENCES**

207. 1711 Queen Anne. Angles plain.
S3619. ESC 1596A. Larger Lis in arms
(2.6mm. high). 5 Strings.
VF or better (illustrated) £110.00