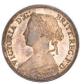

## **HAMMERED SILVER**

10. 1601 Elizabeth I Crown. S2582. mm 1.

GVF, toned (<u>illustrated</u>) £5,950.00