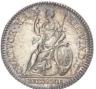

## **HAMMERED SILVER**

10. 1601 Elizabeth I Crown. S2582. mm 1.

GVF, toned (<u>illustrated</u>) £5,950.00