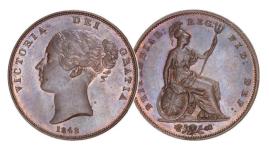

Scarce £895.00
- 334. 1797 Bronzed Proof. BMC 1118.
  Virtually As Struck, pleasing and very scarce £795.00
- 335. 1806 No Incuse Hair Curl. BMC 1343. S3780. A/Unc with hints of lustre £165.00
- 336. 1806 Incuse Hair Curl. BMC 1342. S3780.

  GEF, a few scratches in the fields
  £125.00
- 337. 1807 George III. BMC 1344. S3780. About EF £85.00
- 338. 1841 No Colon after REG. BMC 1484. S3948. EF, slight edge bruise at 11pm on obverse. £60.00
- 339. 1841 No Colon after REG. BMC 1484.

  A/Unc traces of lustre £150.00
- 340. 1848 BMC 1496. \$3948.

  GEF with a hint of lustre on both sides.

  Encapsulated by PCGS as AU58
  (202361.58/03847488)
  (illustrated) £195.00



341. 1848 BMC 1496, \$3948.

About Uncirculated with traces of lustre and glossy prooflike fields. (illustrated)

£225.00



342. 1853 P.T. About EF, some edge nicks, £75.00 rare 343. 1853 O.T. Close Colon. EF £80.00 344. -- . -- . Unc traces of lustre £175.00 345. -- . -- . Choice Uncirculated f175.00 346. 1854 O.T. BMC 1507, S3948, Far Colon. A/Unc with hints of lustre Wrongly Encapsulated as Plain Trident in an old NGC holder as MS61 BN (576770-005) £125.00 (illustrated)



347. 1854 O.T. BMC 1507. S3948. Far Colon. Choice Unc traces of lustre both sides. £165.00 1854 P.T. BMC 1506, S3948, Near Colon. 348. Choice Unc toned. £160.00 349. 1854/3 4 over 3 in date. Plain Trident. BMC 1505. S3948. GF £125.00 350. 1858 O.T. No WW. BMC 1518, S3948. Unc. toned. (illustrated) £150.00



1858 O.T. No WW. F struck over B in DEF. GVF £150.00

1858/7 Near EF 352. £80.00

353. 1858/7 BMC 1516. S3948.

> Almost Unc with l