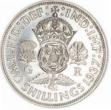

#### **SHILLINGS (CONTINUED)**

149. 1693 William & Mary. S3437. ESC 1076.

Conjoined bust. VF for issue, toned
(illustrated) £695.00

150. 1697 William III. First bust. S3497.
ESC 1091. Near EF, reverse better
(illustrated) £295.00