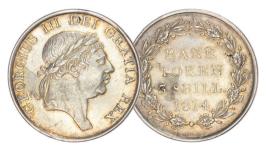

#### **THREE SHILLINGS**

109. 1811 George III Three Shillings. S3769.

Draped and Laureate Bust in armour.

GEF or better with brilliance. Some scratches on R of REX

(illustrated) £175.00

110. 1814 George III Three Shillings.
Laureate head. S3770. EF
(illustrated)

£225.00