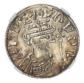

## **HAMMERED SILVER**

10. 1601 Elizabeth I Crown. S2582. mm 1.

GVF, toned (<u>illustrated</u>) £5,950.00