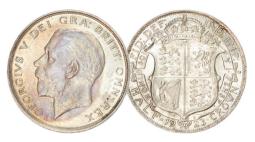

321. 1911 George V Maundy Set. S4016.
Almost FDC, exquisite blue toning.
(illustrated) £175.00

322. 1935 George V Maundy Set. S4043.
Almost FDC (illustrated) £165.00

323. 1937 George VI Maundy Set. Proof. S4086. FDC (illustrated) £175.00