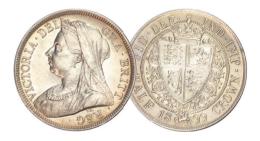

## **HAMMERED SILVER**

10. 1601 Elizabeth I Crown. S2582. mm 1.

GVF, toned (<u>illustrated</u>) £5,950.00