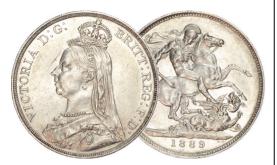

31. 1845 Cinquefoil Stops. VIII. S3882, ESC 282, Bull 2564. Fine £50.00

32. 1845 Cinquefoil Stops. VIII. Young head. S3882, ESC 282, Bull 2564.

VF or better, some marks
(illustrated) £225.00

 1889 Jubilee bust. S3921. EF, minor bruise at 2pm on obverse. (illus) £95.00