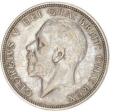

## **HAMMERED SILVER**

10. 1601 Elizabeth I Crown. S2582. mm 1.

GVF, toned (<u>illustrated</u>) £5,950.00