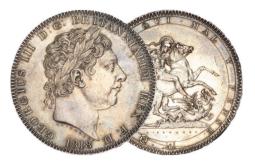

# **SOVEREIGNS**

 1821 George IV Sovereign. Laur. Head. S3800. Choice Virtually Uncirculated, fields prooflike.

(illustrated)

£2,950.00