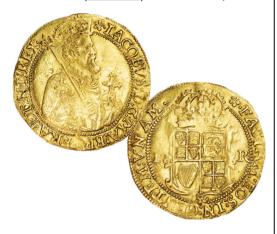

#### HAMMERED GOLD

James I Unite. Second Coinage, 1604-19.
 Fifth bust. S2620. N2085.
 mm Cinquefoil (1613-1615).
 GVF, small striking flaw on obverse.
 (illustrated) £2,950.00

2. Charles I Unite.

Tower, Under the King (1625-42). Group C, third bust, shorter with heavier armour. Reverse Oval shield with CR at sides. Class 11a. Mm Plume (1630-1). Bust 3a. 9.08g. S2690. Brooker 67-68. N2150. Some die flaws otherwise GVF - Near EF (illustrated) £4,950.00