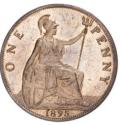

#### **PENNIES**

331. 1797 Cartwheel Penny. BMC 1132. S3777.
 10 leaves. GEF with hints of lustre on both sides. Some toning on portrait.
 (illustrated) £245.00

- 332. 1797 Copper Proof Penny. BMC 1123. As Struck, delightful light blue/orange toning. Very scarce £895.00
- 333. 1797 Bronzed Proof. BMC 1122. As Struck, exquisite blue, purple, gold toning. Very Scarce £895.00
- 334. 1797 Bronzed Proof. BMC 1118.
  Virtually As Struck, pleasing and very scarce £795.00
- 335. 1806 No Incuse Hair Curl. BMC 1343. S3780. A/Unc with hints of lustre £165.00
- 336. 1806 Incuse Hair Curl. BMC 1342. S3780.

  GEF, a few scratches in the fields
  £125.00
- 337. 1807 George III. BMC 1344. S3780. About EF £85.00
- 338. 1841 No Colon after REG. BMC 1484. S3948. EF, slight edge bruise at 11pm on obverse. £60.00
- 339. 1841 No Colon after REG. BMC 1484.