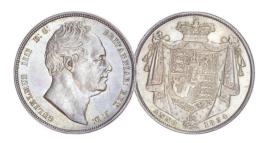

66. 1823 George IV. Laur Head. 2nd Reverse. S3808. ESC 634. Near VF (illustrated) £75.00

67. 1834 William IV. WW in script. S3834.
 ESC 662. Bull 2478.
 GEF, light tone. (illustrated) £495.00

68. 1834 William IV. WW in script. S3834.
ESC 662. Bull 2478. Almost BU,
light tone, light flaw on truncation.
£695.00